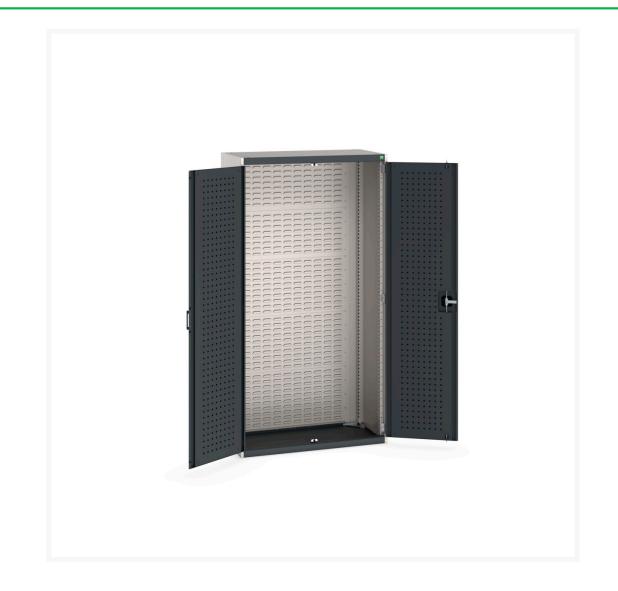

#### **Short Description**

cubio cupboard with perfo doors, full louvre backpanel WxDxH: 1050x525x2000mm

### **Additional Information**

| Door type             | Perfo         |
|-----------------------|---------------|
| Door height 1         | 1900 mm       |
| Width                 | 1050          |
| Depth                 | 525           |
| Height                | 2000          |
| Customs tariff number | 94032080      |
| Product material      | Sheet steel   |
| Product surface       | Powder coated |