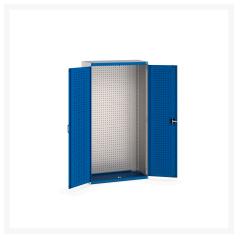

### **Short Description**

cubio cupboard with perfo doors, full perfo backpanel WxDxH: 1050x525x2000mm

### **Additional Information**

| Door type             | Perfo         |
|-----------------------|---------------|
| Door height 1         | 1900 mm       |
| Width                 | 1050          |
| Depth                 | 525           |
| Height                | 2000          |
| Customs tariff number | 94032080      |
| Product material      | Sheet steel   |
| Product surface       | Powder coated |

## **Product Options**

| Colour: | Anthracite grey / Anthracite grey |
|---------|-----------------------------------|
|         | Light grey / Anthracite grey      |
|         | Light grey / Gentian blue         |
|         | Light grey / Light grey           |
|         | Light grey / Crimson red          |