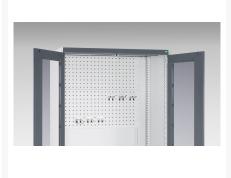

### **Short Description**

cubio cupboard with perfo doors, full perfo backpanel WxDxH: 1050x525x2000mm

### **Additional Information**

| Door type             | Perfo         |
|-----------------------|---------------|
| Door height 1         | 1900 mm       |
| Width                 | 1050          |
| Depth                 | 525           |
| Height                | 2000          |
| Customs tariff number | 94032080      |
| Product material      | Sheet steel   |
| Product surface       | Powder coated |