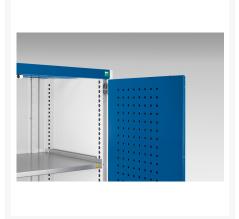

### **Short Description**

cubio cupboard with perfo doors, full perfo backpanel WxDxH: 1050x525x2000mm

### **Additional Information**

| Door type             | Perfo         |
|-----------------------|---------------|
| Door height 1         | 1900 mm       |
| Width                 | 1050          |
| Depth                 | 525           |
| Height                | 2000          |
| Customs tariff number | 94032080      |
| Product material      | Sheet steel   |
| Product surface       | Powder coated |