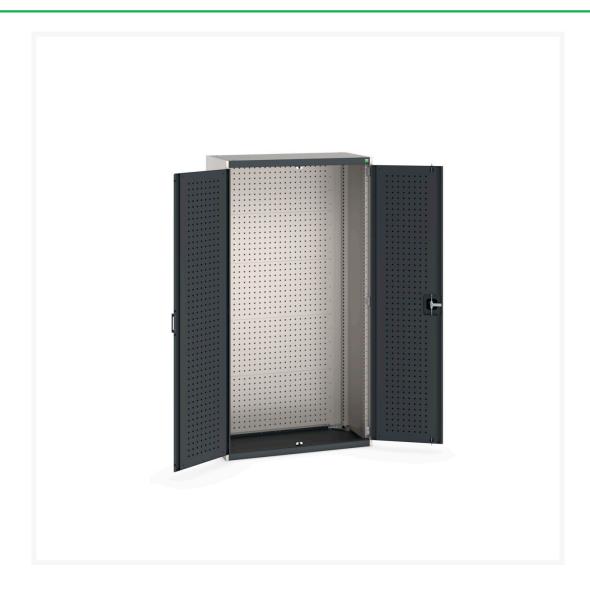

### **Short Description**

cubio cupboard with perfo doors, full perfo backpanel WxDxH: 1050x525x2000mm

### **Additional Information**

| Door type             | Perfo         |
|-----------------------|---------------|
| Door height 1         | 1900 mm       |
| Width                 | 1050          |
| Depth                 | 525           |
| Height                | 2000          |
| Customs tariff number | 94032080      |
| Product material      | Sheet steel   |
| Product surface       | Powder coated |