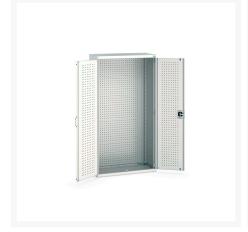

### **Short Description**

cubio cupboard with perfo doors, full perfo backpanel WxDxH: 1050x525x2000mm

### **Additional Information**

| Door type             | Perfo         |
|-----------------------|---------------|
| Door height 1         | 1900 mm       |
| Width                 | 1050          |
| Depth                 | 525           |
| Height                | 2000          |
| Customs tariff number | 94032080      |
| Product material      | Sheet steel   |
| Product surface       | Powder coated |

## **Product Options**

| Colour: | Anthracite grey / Anthracite grey |
|---------|-----------------------------------|
|         | Light grey / Anthracite grey      |
|         | Light grey / Gentian blue         |
|         | Light grey / Light grey           |
|         | Light grey / Crimson red          |