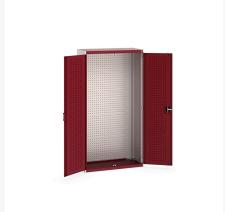

### **Short Description**

cubio cupboard with perfo doors, full perfo backpanel WxDxH: 1050x525x2000mm

### **Additional Information**

| Door type             | Perfo         |
|-----------------------|---------------|
| Door height 1         | 1900 mm       |
| Width                 | 1050          |
| Depth                 | 525           |
| Height                | 2000          |
| Customs tariff number | 94032080      |
| Product material      | Sheet steel   |
| Product surface       | Powder coated |

## **Product Options**

| Colour: | Anthracite grey / Anthracite grey |
|---------|-----------------------------------|
|         | Light grey / Anthracite grey      |
|         | Light grey / Gentian blue         |
|         | Light grey / Light grey           |
|         | Light grey / Crimson red          |