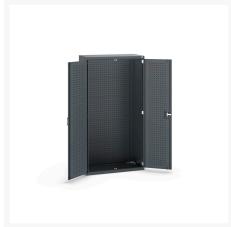

### **Short Description**

cubio cupboard with perfo doors, full perfo backpanel WxDxH: 1050x525x2000mm

### **Additional Information**

| Door type             | Perfo         |
|-----------------------|---------------|
| Door height 1         | 1900 mm       |
| Width                 | 1050          |
| Depth                 | 525           |
| Height                | 2000          |
| Customs tariff number | 94032080      |
| Product material      | Sheet steel   |
| Product surface       | Powder coated |

## **Product Options**

| Colour: | Anthracite grey / Anthracite grey |
|---------|-----------------------------------|
|         | Light grey / Anthracite grey      |
|         | Light grey / Gentian blue         |
|         | Light grey / Light grey           |
|         | Light grey / Crimson red          |