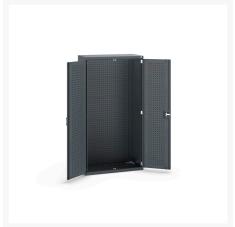

### **Short Description**

cubio cupboard with perfo doors, full perfo backpanel WxDxH: 1050x525x2000mm

### **Additional Information**

| Door type             | Perfo         |
|-----------------------|---------------|
| Door height 1         | 1900 mm       |
| Width                 | 1050          |
| Depth                 | 525           |
| Height                | 2000          |
| Customs tariff number | 94032080      |
| Product material      | Sheet steel   |
| Product surface       | Powder coated |

## **Product Options**

| Colour: | Anthracite grey / Anthracite grey |
|---------|-----------------------------------|
|         | Light grey / Anthracite grey      |
|         | Light grey / Gentian blue         |
|         | Light grey / Light grey           |
|         | Light grey / Crimson red          |