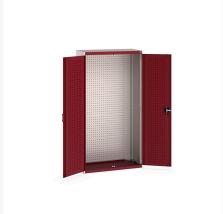

### **Short Description**

cubio cupboard with perfo doors, full perfo backpanel WxDxH: 1050x525x2000mm

### **Additional Information**

| Door type             | Perfo         |
|-----------------------|---------------|
| Door height 1         | 1900 mm       |
| Width                 | 1050          |
| Depth                 | 525           |
| Height                | 2000          |
| Customs tariff number | 94032080      |
| Product material      | Sheet steel   |
| Product surface       | Powder coated |

## **Product Options**

| Colour: | Anthracite grey / Anthracite grey |
|---------|-----------------------------------|
|         | Light grey / Anthracite grey      |
|         | Light grey / Gentian blue         |
|         | Light grey / Light grey           |
|         | Light grey / Crimson red          |