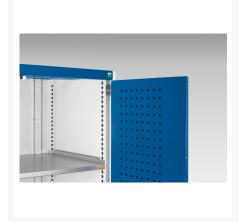

### **Short Description**

cubio cupboard with perfo doors, full perfo backpanel WxDxH: 1050x525x2000mm

### **Additional Information**

| Door type             | Perfo         |
|-----------------------|---------------|
| Door height 1         | 1900 mm       |
| Width                 | 1050          |
| Depth                 | 525           |
| Height                | 2000          |
| Customs tariff number | 94032080      |
| Product material      | Sheet steel   |
| Product surface       | Powder coated |