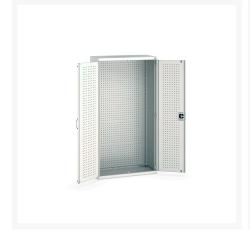

### **Short Description**

cubio cupboard with perfo doors, full perfo backpanel WxDxH: 1050x525x2000mm

### **Additional Information**

| Door type             | Perfo         |
|-----------------------|---------------|
| Door height 1         | 1900 mm       |
| Width                 | 1050          |
| Depth                 | 525           |
| Height                | 2000          |
| Customs tariff number | 94032080      |
| Product material      | Sheet steel   |
| Product surface       | Powder coated |