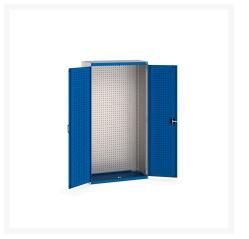

### **Short Description**

cubio cupboard with perfo doors, full perfo backpanel WxDxH: 1050x525x2000mm

### **Additional Information**

| Door type             | Perfo         |
|-----------------------|---------------|
| Door height 1         | 1900 mm       |
| Width                 | 1050          |
| Depth                 | 525           |
| Height                | 2000          |
| Customs tariff number | 94032080      |
| Product material      | Sheet steel   |
| Product surface       | Powder coated |