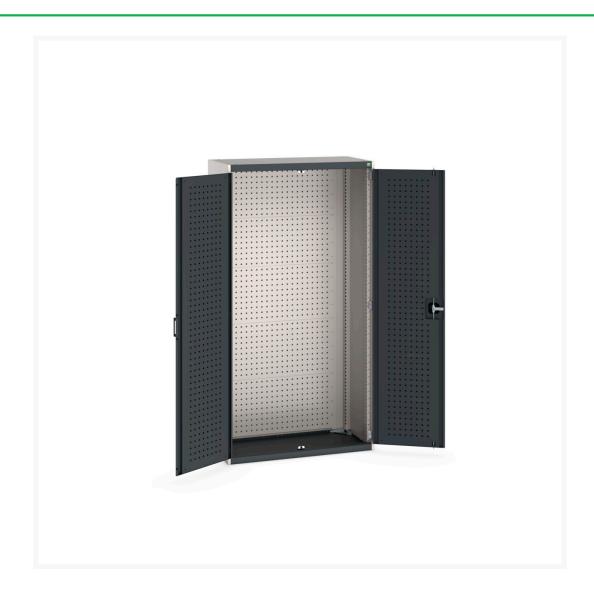

### **Short Description**

cubio cupboard with perfo doors, full perfo backpanel WxDxH: 1050x525x2000mm

### **Additional Information**

| Door type             | Perfo         |
|-----------------------|---------------|
| Door height 1         | 1900 mm       |
| Width                 | 1050          |
| Depth                 | 525           |
| Height                | 2000          |
| Customs tariff number | 94032080      |
| Product material      | Sheet steel   |
| Product surface       | Powder coated |