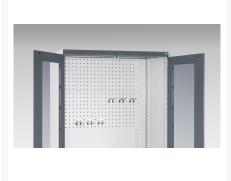

### **Short Description**

cubio cupboard with perfo doors, full perfo backpanel WxDxH: 1050x525x2000mm

### **Additional Information**

| Door type             | Perfo         |
|-----------------------|---------------|
| Door height 1         | 1900 mm       |
| Width                 | 1050          |
| Depth                 | 525           |
| Height                | 2000          |
| Customs tariff number | 94032080      |
| Product material      | Sheet steel   |
| Product surface       | Powder coated |