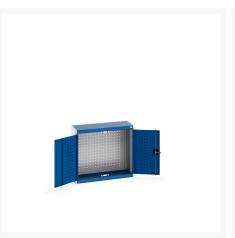

### **Short Description**

cubio cupboard with perfo backpanel WxDxH: 800x325x700mm

## **Product Options**

| Colour: | Anthracite grey / Anthracite grey |
|---------|-----------------------------------|
|         | Light grey / Anthracite grey      |
|         | Light grey / Gentian blue         |
|         | Light grey / Light grey           |
|         | Light grey / Crimson red          |