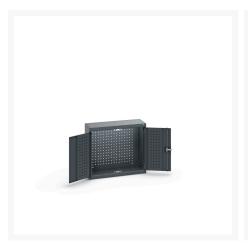

### **Short Description**

cubio cupboard with perfo backpanel WxDxH: 800x325x700mm

## **Product Options**

| Colour: | Anthracite grey / Anthracite grey |
|---------|-----------------------------------|
|         | Light grey / Anthracite grey      |
|         | Light grey / Gentian blue         |
|         | Light grey / Light grey           |
|         | Light grey / Crimson red          |