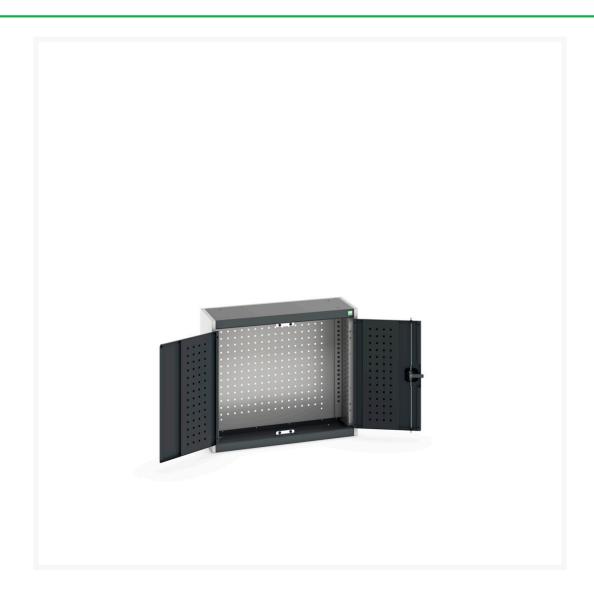

### **Short Description**

cubio cupboard with perfo backpanel WxDxH: 800x325x700mm

#### **Additional Information**

| Door type             | Perfo         |
|-----------------------|---------------|
| Width                 | 800           |
| Depth                 | 325           |
| Height                | 700           |
| Customs tariff number | 94032080      |
| Product material      | Sheet steel   |
| Product surface       | Powder coated |