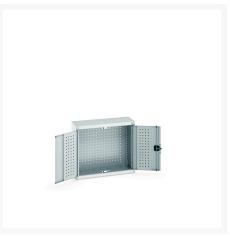

### **Short Description**

cubio cupboard with perfo backpanel WxDxH: 800x325x700mm

## **Product Options**

| Colour: | Anthracite grey / Anthracite grey |
|---------|-----------------------------------|
|         | Light grey / Anthracite grey      |
|         | Light grey / Gentian blue         |
|         | Light grey / Light grey           |
|         | Light grey / Crimson red          |