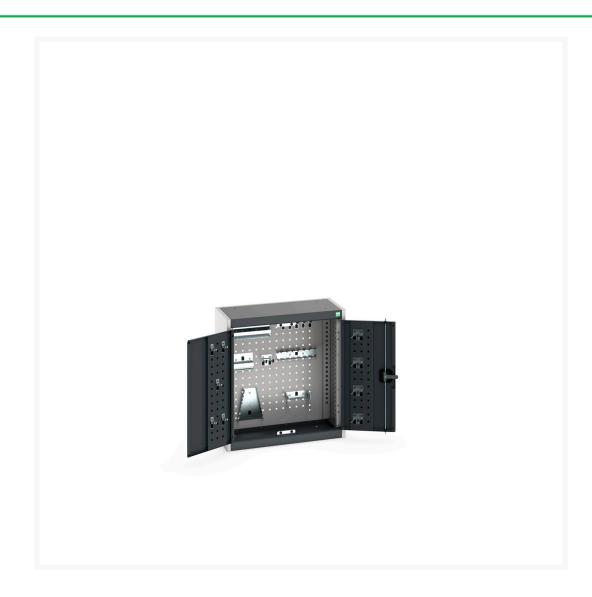

### **Short Description**

cubio cupboard with perfo backpanel & 20 piece hook kit WxDxH: 650x325x700mm

#### **Additional Information**

| Door type             | Perfo         |
|-----------------------|---------------|
| Width                 | 650           |
| Depth                 | 325           |
| Height                | 700           |
| Customs tariff number | 94032080      |
| Product material      | Sheet steel   |
| Product surface       | Powder coated |