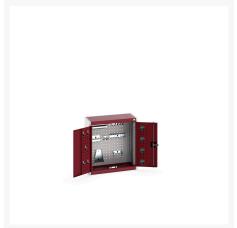

### **Short Description**

cubio cupboard with perfo backpanel & 20 piece hook kit WxDxH: 650x325x700mm

#### **Additional Information**

| Door type             | Perfo         |
|-----------------------|---------------|
| Width                 | 650           |
| Depth                 | 325           |
| Height                | 700           |
| Customs tariff number | 94032080      |
| Product material      | Sheet steel   |
| Product surface       | Powder coated |