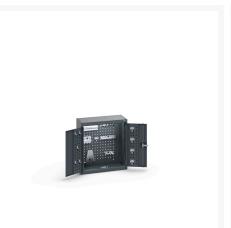

## **Product Options**

| Colour: | Anthracite grey / Anthracite grey |
|---------|-----------------------------------|
|         | Light grey / Anthracite grey      |
|         | Light grey / Gentian blue         |
|         | Light grey / Light grey           |
|         | Light grey / Crimson red          |