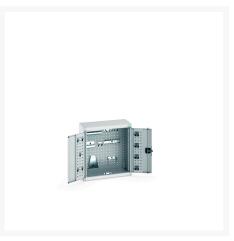

## **Product Options**

| Colour: | Anthracite grey / Anthracite grey |
|---------|-----------------------------------|
|         | Light grey / Anthracite grey      |
|         | Light grey / Gentian blue         |
|         | Light grey / Light grey           |
|         | Light grey / Crimson red          |