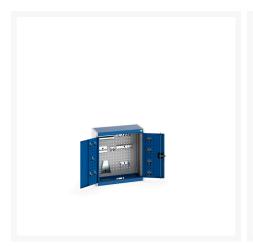

## **Product Options**

| Colour: | Anthracite grey / Anthracite grey |
|---------|-----------------------------------|
|         | Light grey / Anthracite grey      |
|         | Light grey / Gentian blue         |
|         | Light grey / Light grey           |
|         | Light grey / Crimson red          |