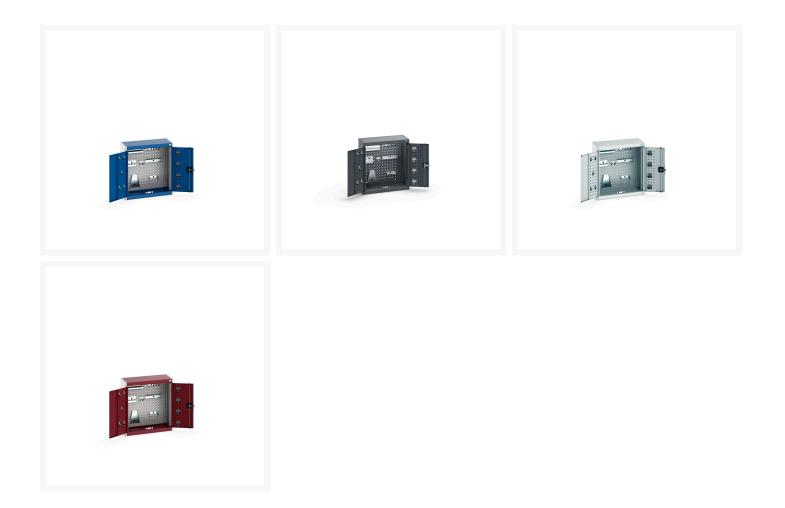

## **Product Options**

| Colour: | Anthracite grey / Anthracite grey |
|---------|-----------------------------------|
|         | Light grey / Anthracite grey      |
|         | Light grey / Gentian blue         |
|         | Light grey / Light grey           |
|         | Light grey / Crimson red          |