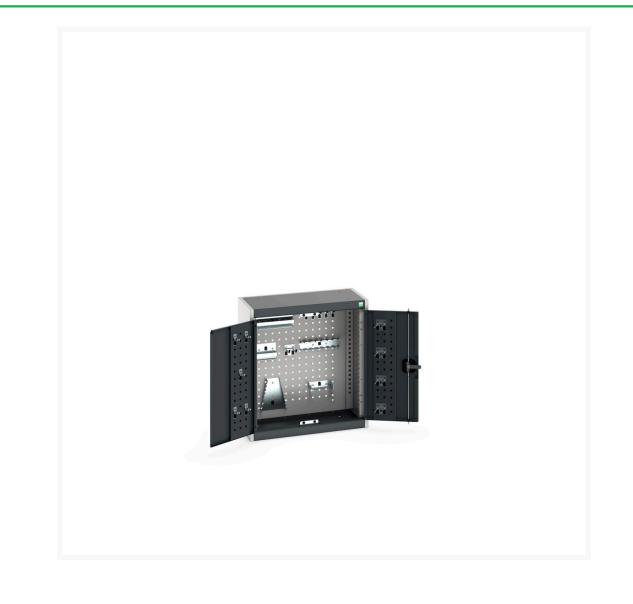

#### **Short Description**

cubio cupboard with perfo backpanel & 20 piece hook kit WxDxH: 650x325x700mm

### **Additional Information**

| Door type             | Perfo         |
|-----------------------|---------------|
| Width                 | 650           |
| Depth                 | 325           |
| Height                | 700           |
| Customs tariff number | 94032080      |
| Product material      | Sheet steel   |
| Product surface       | Powder coated |