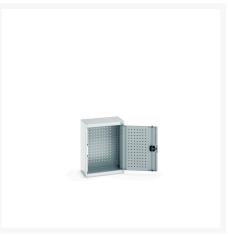

### **Short Description**

cubio cupboard with perfo backpanel WxDxH: 525x325x700mm

#### **Additional Information**

| Door type             | Perfo         |
|-----------------------|---------------|
| Width                 | 525           |
| Depth                 | 325           |
| Height                | 700           |
| Customs tariff number | 94032080      |
| Product material      | Sheet steel   |
| Product surface       | Powder coated |

## **Product Options**

| Colour: | Anthracite grey / Anthracite grey |
|---------|-----------------------------------|
|         | Light grey / Anthracite grey      |
|         | Light grey / Gentian blue         |
|         | Light grey / Light grey           |
|         | Light grey / Crimson red          |