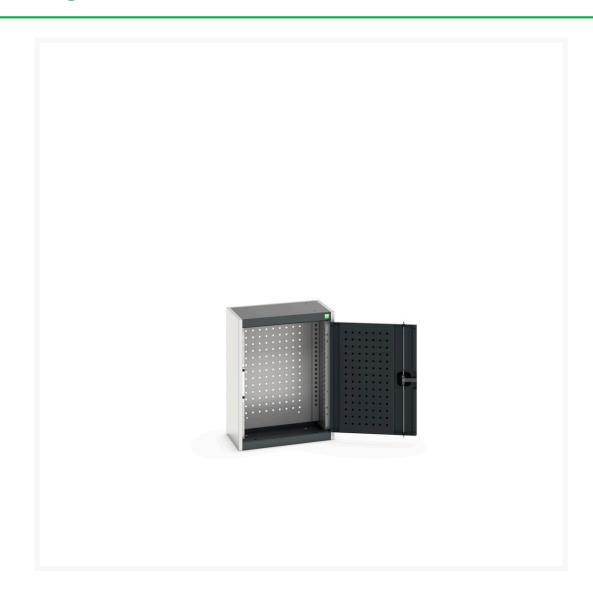

### **Short Description**

cubio cupboard with perfo backpanel WxDxH: 525x325x700mm

#### **Additional Information**

| Door type             | Perfo         |
|-----------------------|---------------|
| Width                 | 525           |
| Depth                 | 325           |
| Height                | 700           |
| Customs tariff number | 94032080      |
| Product material      | Sheet steel   |
| Product surface       | Powder coated |