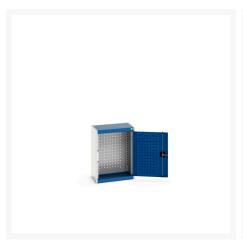

### **Short Description**

cubio cupboard with perfo backpanel WxDxH: 525x325x700mm

#### **Additional Information**

| Door type             | Perfo         |
|-----------------------|---------------|
| Width                 | 525           |
| Depth                 | 325           |
| Height                | 700           |
| Customs tariff number | 94032080      |
| Product material      | Sheet steel   |
| Product surface       | Powder coated |

## **Product Options**

| Colour: | Anthracite grey / Anthracite grey |
|---------|-----------------------------------|
|         | Light grey / Anthracite grey      |
|         | Light grey / Gentian blue         |
|         | Light grey / Light grey           |
|         | Light grey / Crimson red          |