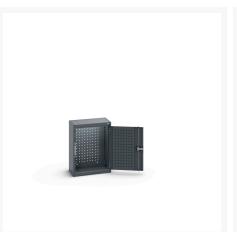

### **Short Description**

cubio cupboard with perfo backpanel WxDxH: 525x325x700mm

#### **Additional Information**

| Door type             | Perfo         |
|-----------------------|---------------|
| Width                 | 525           |
| Depth                 | 325           |
| Height                | 700           |
| Customs tariff number | 94032080      |
| Product material      | Sheet steel   |
| Product surface       | Powder coated |

## **Product Options**

| Colour: | Anthracite grey / Anthracite grey |
|---------|-----------------------------------|
|         | Light grey / Anthracite grey      |
|         | Light grey / Gentian blue         |
|         | Light grey / Light grey           |
|         | Light grey / Crimson red          |