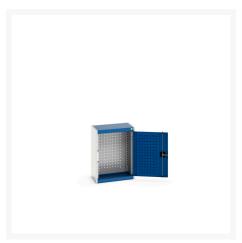

### **Short Description**

cubio cupboard with perfo backpanel WxDxH: 525x325x700mm

#### **Additional Information**

| Door type             | Perfo         |
|-----------------------|---------------|
| Width                 | 525           |
| Depth                 | 325           |
| Height                | 700           |
| Customs tariff number | 94032080      |
| Product material      | Sheet steel   |
| Product surface       | Powder coated |

## **Product Options**

| Colour: | Anthracite grey / Anthracite grey |
|---------|-----------------------------------|
|         | Light grey / Anthracite grey      |
|         | Light grey / Gentian blue         |
|         | Light grey / Light grey           |
|         | Light grey / Crimson red          |