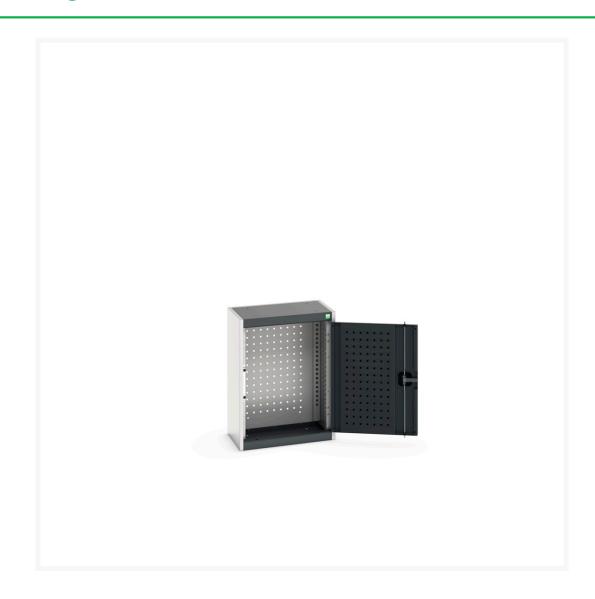

### **Short Description**

cubio cupboard with perfo backpanel WxDxH: 525x325x700mm

#### **Additional Information**

| Door type             | Perfo         |
|-----------------------|---------------|
| Width                 | 525           |
| Depth                 | 325           |
| Height                | 700           |
| Customs tariff number | 94032080      |
| Product material      | Sheet steel   |
| Product surface       | Powder coated |