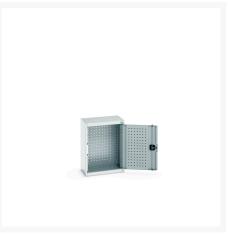

### **Short Description**

cubio cupboard with perfo backpanel WxDxH: 525x325x700mm

#### **Additional Information**

| Door type             | Perfo         |
|-----------------------|---------------|
| Width                 | 525           |
| Depth                 | 325           |
| Height                | 700           |
| Customs tariff number | 94032080      |
| Product material      | Sheet steel   |
| Product surface       | Powder coated |

## **Product Options**

| Colour: | Anthracite grey / Anthracite grey |
|---------|-----------------------------------|
|         | Light grey / Anthracite grey      |
|         | Light grey / Gentian blue         |
|         | Light grey / Light grey           |
|         | Light grey / Crimson red          |