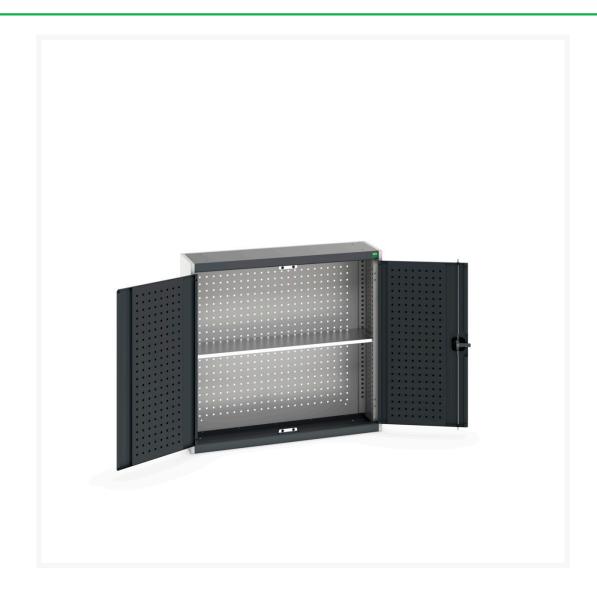

### **Short Description**

cubio cupboard with perfo backpanel and 1x shelf WxDxH: 1050x325x1000mm

#### **Additional Information**

| Door type             | Perfo         |
|-----------------------|---------------|
| Shelf load capacity   | 75kg          |
| Rear panel            | perfo         |
| Width                 | 1050          |
| Depth                 | 325           |
| Height                | 1000          |
| Customs tariff number | 94032080      |
| Product material      | Sheet steel   |
| Product surface       | Powder coated |