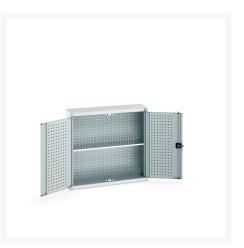

## **Product Options**

| Colour: | Anthracite grey / Anthracite grey |
|---------|-----------------------------------|
|         | Light grey / Anthracite grey      |
|         | Light grey / Gentian blue         |
|         | Light grey / Light grey           |
|         | Light grey / Crimson red          |