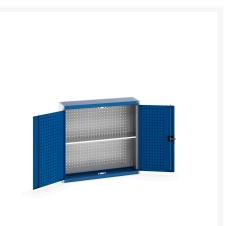

## **Product Options**

| Colour: | Anthracite grey / Anthracite grey |
|---------|-----------------------------------|
|         | Light grey / Anthracite grey      |
|         | Light grey / Gentian blue         |
|         | Light grey / Light grey           |
|         | Light grey / Crimson red          |