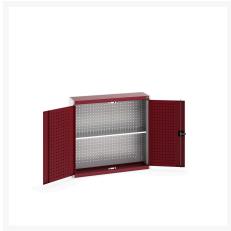

### **Short Description**

cubio cupboard with perfo backpanel and 1x shelf WxDxH: 1050x325x1000mm

#### **Additional Information**

| Door type             | Perfo         |
|-----------------------|---------------|
| Shelf load capacity   | 75kg          |
| Rear panel            | perfo         |
| Width                 | 1050          |
| Depth                 | 325           |
| Height                | 1000          |
| Customs tariff number | 94032080      |
| Product material      | Sheet steel   |
| Product surface       | Powder coated |