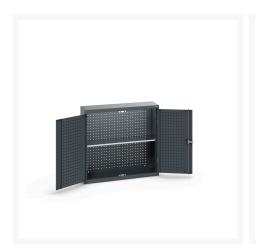

## **Product Options**

| Colour: | Anthracite grey / Anthracite grey |
|---------|-----------------------------------|
|         | Light grey / Anthracite grey      |
|         | Light grey / Gentian blue         |
|         | Light grey / Light grey           |
|         | Light grey / Crimson red          |