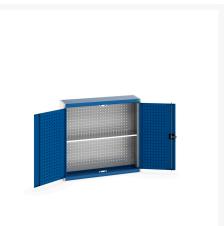

## **Product Options**

| Colour: | Anthracite grey / Anthracite grey |
|---------|-----------------------------------|
|         | Light grey / Anthracite grey      |
|         | Light grey / Gentian blue         |
|         | Light grey / Light grey           |
|         | Light grey / Crimson red          |