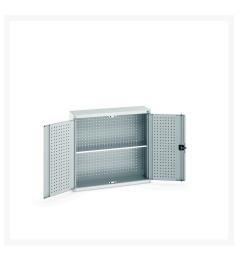

## **Product Options**

| Colour: | Anthracite grey / Anthracite grey |
|---------|-----------------------------------|
|         | Light grey / Anthracite grey      |
|         | Light grey / Gentian blue         |
|         | Light grey / Light grey           |
|         | Light grey / Crimson red          |