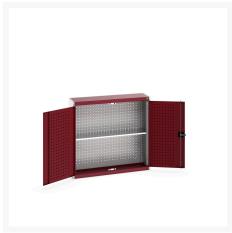

### **Short Description**

cubio cupboard with perfo backpanel and 1x shelf WxDxH: 1050x325x1000mm

#### **Additional Information**

| Door type             | Perfo         |
|-----------------------|---------------|
| Shelf load capacity   | 75kg          |
| Rear panel            | perfo         |
| Width                 | 1050          |
| Depth                 | 325           |
| Height                | 1000          |
| Customs tariff number | 94032080      |
| Product material      | Sheet steel   |
| Product surface       | Powder coated |