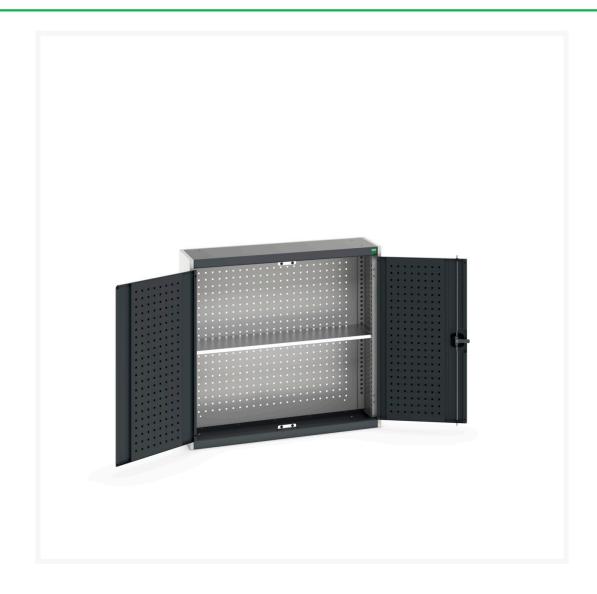

### **Short Description**

cubio cupboard with perfo backpanel and 1x shelf WxDxH: 1050x325x1000mm

#### **Additional Information**

| Door type             | Perfo         |
|-----------------------|---------------|
| Shelf load capacity   | 75kg          |
| Rear panel            | perfo         |
| Width                 | 1050          |
| Depth                 | 325           |
| Height                | 1000          |
| Customs tariff number | 94032080      |
| Product material      | Sheet steel   |
| Product surface       | Powder coated |