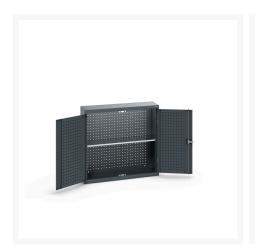

## **Product Options**

| Colour: | Anthracite grey / Anthracite grey |
|---------|-----------------------------------|
|         | Light grey / Anthracite grey      |
|         | Light grey / Gentian blue         |
|         | Light grey / Light grey           |
|         | Light grey / Crimson red          |