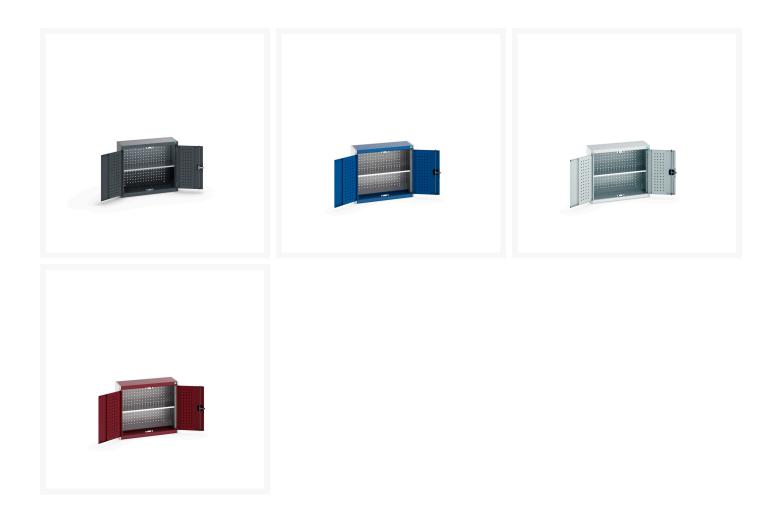

## **Product Options**

| Colour: | Anthracite grey / Anthracite grey |
|---------|-----------------------------------|
|         | Light grey / Anthracite grey      |
|         | Light grey / Gentian blue         |
|         | Light grey / Light grey           |
|         | Light grey / Crimson red          |