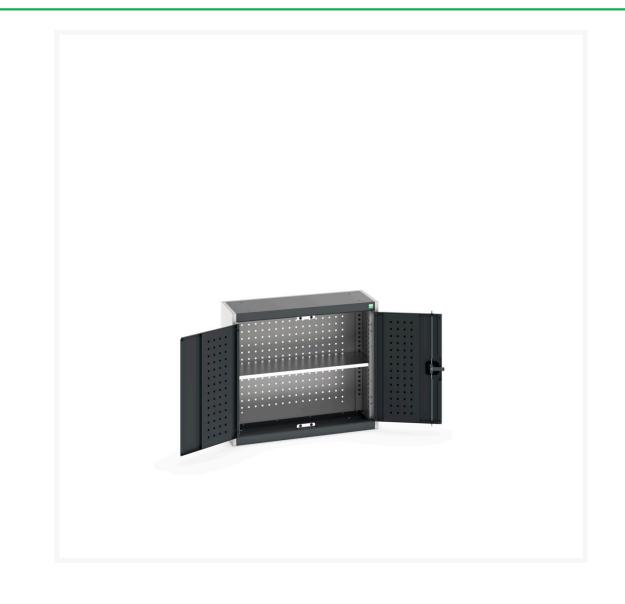

#### **Short Description**

cubio cupboard with perfo backpanel and 1x shelf WxDxH: 800x325x700mm

### **Additional Information**

| Door type             | Perfo         |
|-----------------------|---------------|
| Shelf load capacity   | 75kg          |
| Width                 | 800           |
| Depth                 | 325           |
| Height                | 1000          |
| Customs tariff number | 94032080      |
| Product material      | Sheet steel   |
| Product surface       | Powder coated |