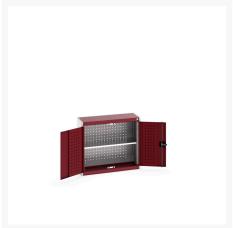

# 40031068. - cubio cupboard

### **Short Description**

cubio cupboard with perfo backpanel and 1x shelf WxDxH: 800x325x700mm

### **Product Images**