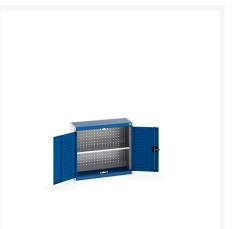

## **Product Options**

| Colour: | Anthracite grey / Anthracite grey |
|---------|-----------------------------------|
|         | Light grey / Anthracite grey      |
|         | Light grey / Gentian blue         |
|         | Light grey / Light grey           |
|         | Light grey / Crimson red          |