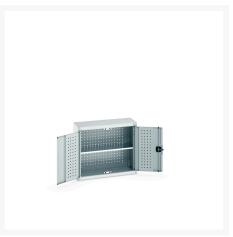

## **Product Options**

| Colour: | Anthracite grey / Anthracite grey |
|---------|-----------------------------------|
|         | Light grey / Anthracite grey      |
|         | Light grey / Gentian blue         |
|         | Light grey / Light grey           |
|         | Light grey / Crimson red          |