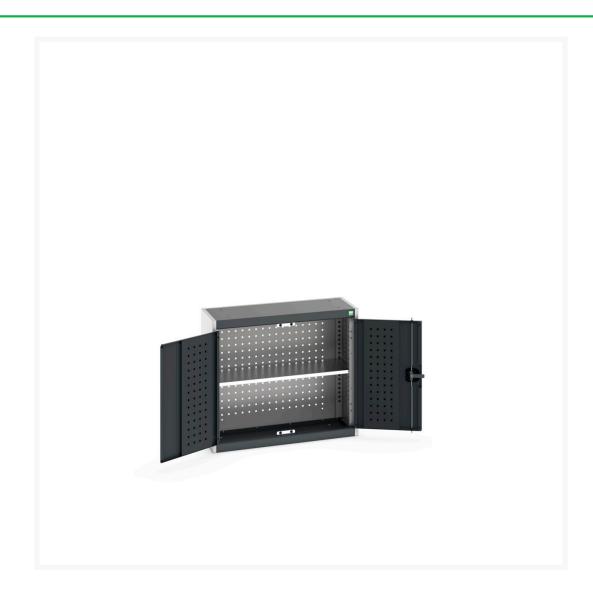

### **Short Description**

cubio cupboard with perfo backpanel and 1x shelf WxDxH: 800x325x700mm

#### **Additional Information**

| Door type             | Perfo         |
|-----------------------|---------------|
| Shelf load capacity   | 75kg          |
| Width                 | 800           |
| Depth                 | 325           |
| Height                | 1000          |
| Customs tariff number | 94032080      |
| Product material      | Sheet steel   |
| Product surface       | Powder coated |