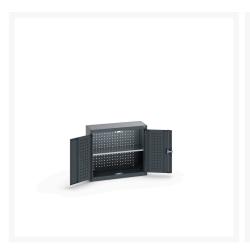

## **Product Options**

| Colour: | Anthracite grey / Anthracite grey |
|---------|-----------------------------------|
|         | Light grey / Anthracite grey      |
|         | Light grey / Gentian blue         |
|         | Light grey / Light grey           |
|         | Light grey / Crimson red          |