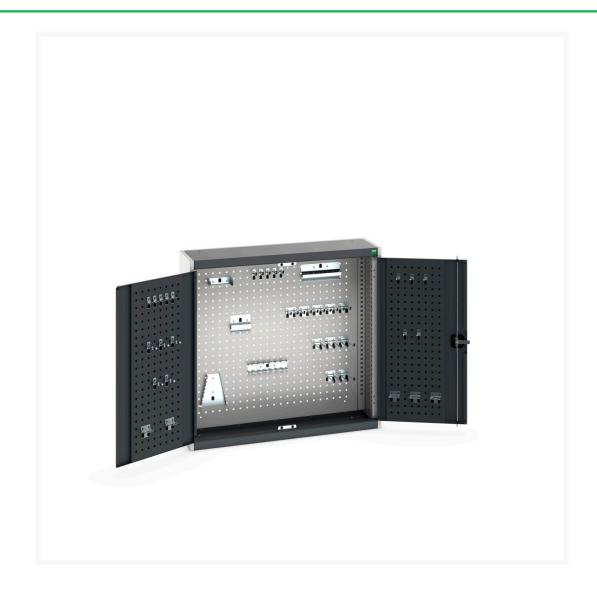

### **Short Description**

cubio cupboard with perfo backpanel & 40 piece hook kit WxDxH: 1050x325x1000mm

### **Additional Information**

| Door type             | Perfo         |
|-----------------------|---------------|
| Rear panel            | perfo         |
| Width                 | 1050          |
| Depth                 | 325           |
| Height                | 1000          |
| Customs tariff number | 94032080      |
| Product material      | Sheet steel   |
| Product surface       | Powder coated |