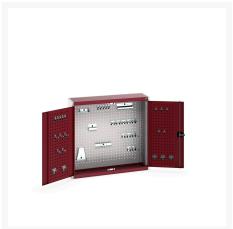

### **Short Description**

cubio cupboard with perfo backpanel & 40 piece hook kit WxDxH: 1050x325x1000mm