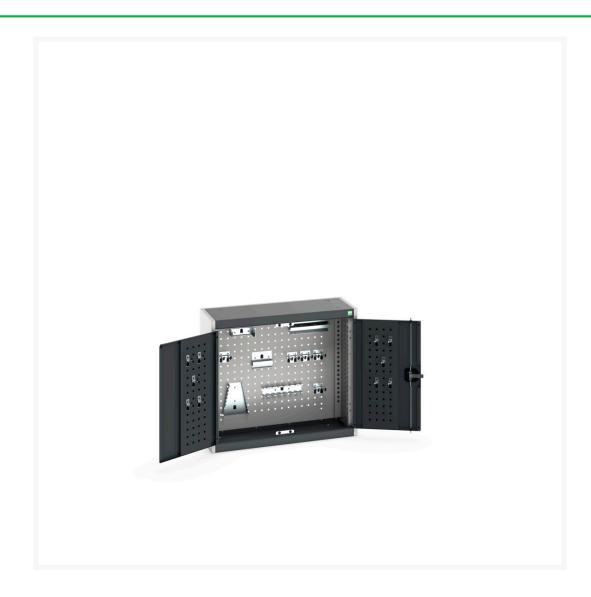

### **Short Description**

cubio cupboard with perfo backpanel & 20 piece hook kit WxDxH: 800x325x700mm

#### **Additional Information**

| Door type             | Perfo         |
|-----------------------|---------------|
| Width                 | 800           |
| Depth                 | 325           |
| Height                | 700           |
| Customs tariff number | 94032080      |
| Product material      | Sheet steel   |
| Product surface       | Powder coated |