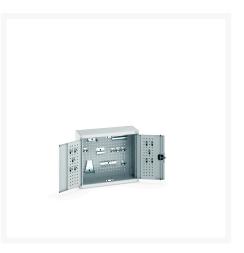

## **Product Options**

| Colour: | Anthracite grey / Anthracite grey |
|---------|-----------------------------------|
|         | Light grey / Anthracite grey      |
|         | Light grey / Gentian blue         |
|         | Light grey / Light grey           |
|         | Light grey / Crimson red          |