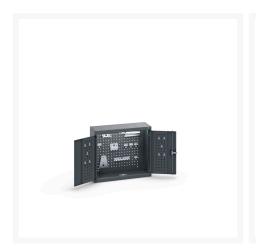

## **Product Options**

| Colour: | Anthracite grey / Anthracite grey |
|---------|-----------------------------------|
|         | Light grey / Anthracite grey      |
|         | Light grey / Gentian blue         |
|         | Light grey / Light grey           |
|         | Light grey / Crimson red          |