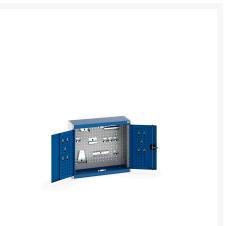

## **Product Options**

| Colour: | Anthracite grey / Anthracite grey |
|---------|-----------------------------------|
|         | Light grey / Anthracite grey      |
|         | Light grey / Gentian blue         |
|         | Light grey / Light grey           |
|         | Light grey / Crimson red          |