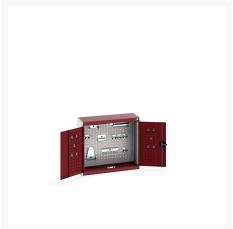

### **Short Description**

cubio cupboard with perfo backpanel & 20 piece hook kit WxDxH: 800x325x700mm

#### **Additional Information**

| Door type             | Perfo         |
|-----------------------|---------------|
| Width                 | 800           |
| Depth                 | 325           |
| Height                | 700           |
| Customs tariff number | 94032080      |
| Product material      | Sheet steel   |
| Product surface       | Powder coated |