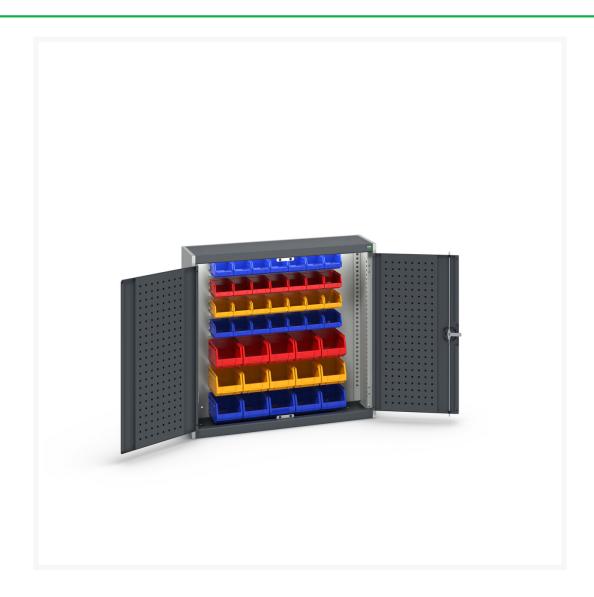

### **Short Description**

cubio cupboard with louvre backpanel & 45 piece bin kit WxDxH: 1050x325x1000mm

#### **Additional Information**

| Door type             | Perfo         |
|-----------------------|---------------|
| Width                 | 1050          |
| Depth                 | 325           |
| Height                | 1000          |
| Customs tariff number | 94032080      |
| Product material      | Sheet steel   |
| Product surface       | Powder coated |