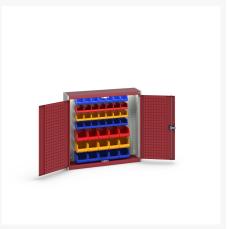

### **Short Description**

cubio cupboard with louvre backpanel & 45 piece bin kit WxDxH: 1050x325x1000mm

#### **Additional Information**

| Door type             | Perfo         |
|-----------------------|---------------|
| Width                 | 1050          |
| Depth                 | 325           |
| Height                | 1000          |
| Customs tariff number | 94032080      |
| Product material      | Sheet steel   |
| Product surface       | Powder coated |

## **Product Options**

| Colour: | Anthracite grey / Anthracite grey |
|---------|-----------------------------------|
|         | Light grey / Anthracite grey      |
|         | Light grey / Gentian blue         |
|         | Light grey / Light grey           |
|         | Light grey / Crimson red          |