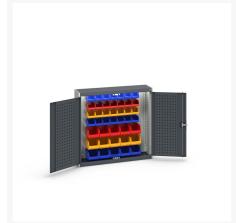

### **Short Description**

cubio cupboard with louvre backpanel & 45 piece bin kit WxDxH: 1050x325x1000mm

#### **Additional Information**

| Door type             | Perfo         |
|-----------------------|---------------|
| Width                 | 1050          |
| Depth                 | 325           |
| Height                | 1000          |
| Customs tariff number | 94032080      |
| Product material      | Sheet steel   |
| Product surface       | Powder coated |

## **Product Options**

| Colour: | Anthracite grey / Anthracite grey |
|---------|-----------------------------------|
|         | Light grey / Anthracite grey      |
|         | Light grey / Gentian blue         |
|         | Light grey / Light grey           |
|         | Light grey / Crimson red          |