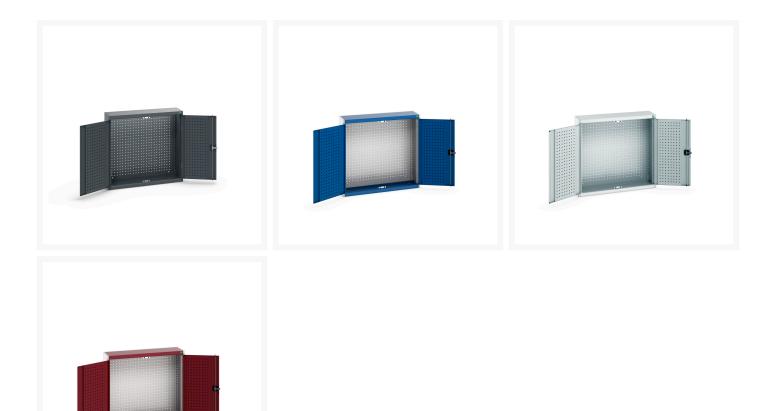

## **Product Options**

| Colour: | Anthracite grey / Anthracite grey |
|---------|-----------------------------------|
|         | Light grey / Anthracite grey      |
|         | Light grey / Gentian blue         |
|         | Light grey / Light grey           |
|         | Light grey / Crimson red          |