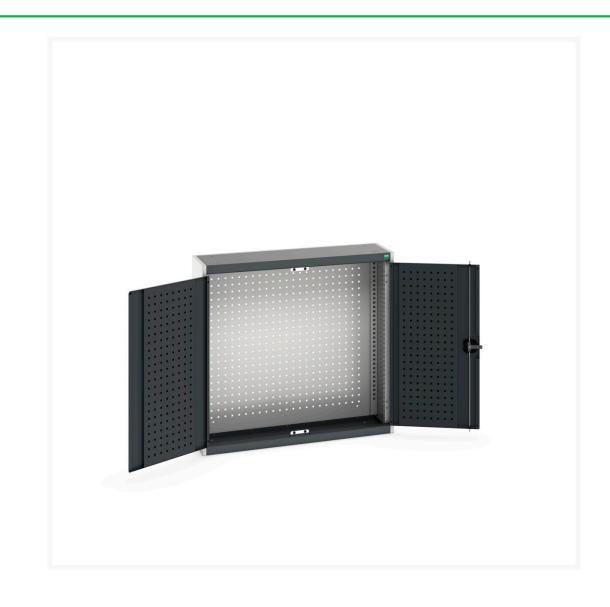

#### **Short Description**

cubio cupboard with perfo backpanel WxDxH: 1050x325x1000mm

### **Additional Information**

| Door type             | Perfo         |
|-----------------------|---------------|
| Rear panel            | perfo         |
| Width                 | 1050          |
| Depth                 | 325           |
| Height                | 1000          |
| Customs tariff number | 94032080      |
| Product material      | Sheet steel   |
| Product surface       | Powder coated |
|                       |               |