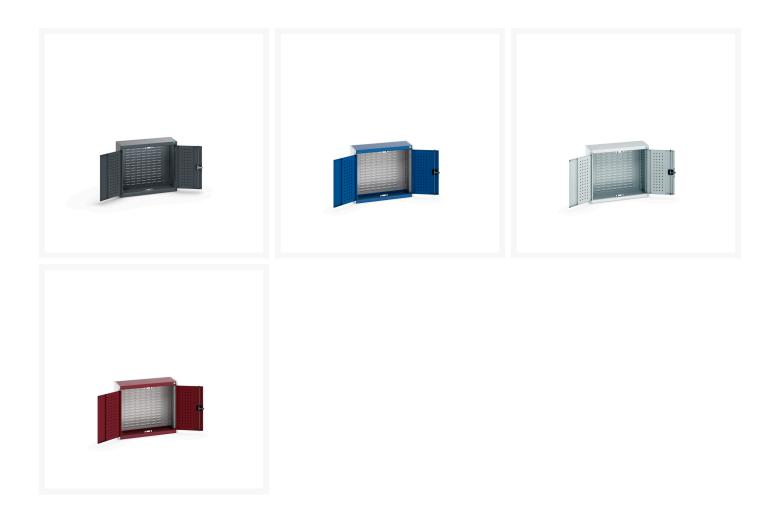

## **Product Options**

| Colour: | Anthracite grey / Anthracite grey |
|---------|-----------------------------------|
|         | Light grey / Anthracite grey      |
|         | Light grey / Gentian blue         |
|         | Light grey / Light grey           |
|         | Light grey / Crimson red          |