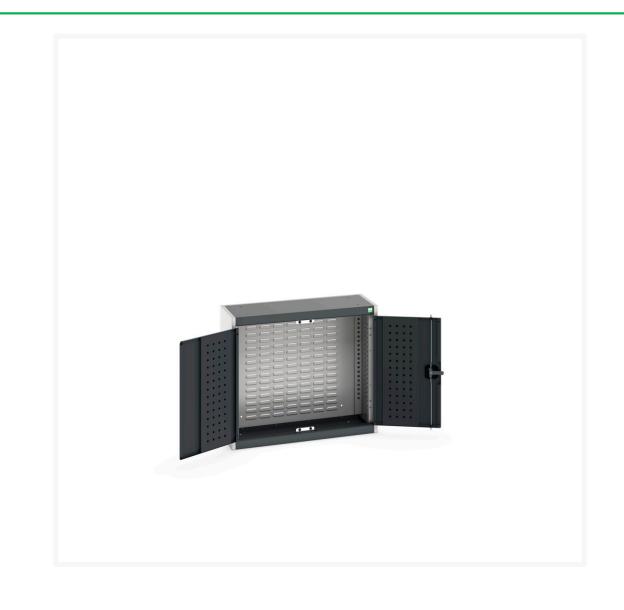

#### **Short Description**

cubio cupboard with louvre backpanel WxDxH: 800x325x700mm

### **Additional Information**

| Door type             | Perfo         |
|-----------------------|---------------|
| Width                 | 800           |
| Depth                 | 325           |
| Height                | 700           |
| Customs tariff number | 94032080      |
| Product material      | Sheet steel   |
| Product surface       | Powder coated |