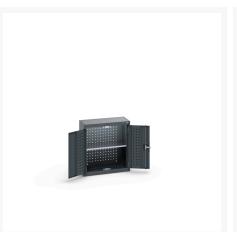

### **Short Description**

cubio cupboard with perfo backpanel and 1x shelf WxDxH: 650x325x700mm

#### **Additional Information**

| Door type             | Perfo         |
|-----------------------|---------------|
| Shelf load capacity   | 75kg          |
| Width                 | 650           |
| Depth                 | 325           |
| Height                | 700           |
| Customs tariff number | 94032080      |
| Product material      | Sheet steel   |
| Product surface       | Powder coated |

## **Product Options**

| Colour: | Anthracite grey / Anthracite grey |
|---------|-----------------------------------|
|         | Light grey / Anthracite grey      |
|         | Light grey / Gentian blue         |
|         | Light grey / Light grey           |
|         | Light grey / Crimson red          |