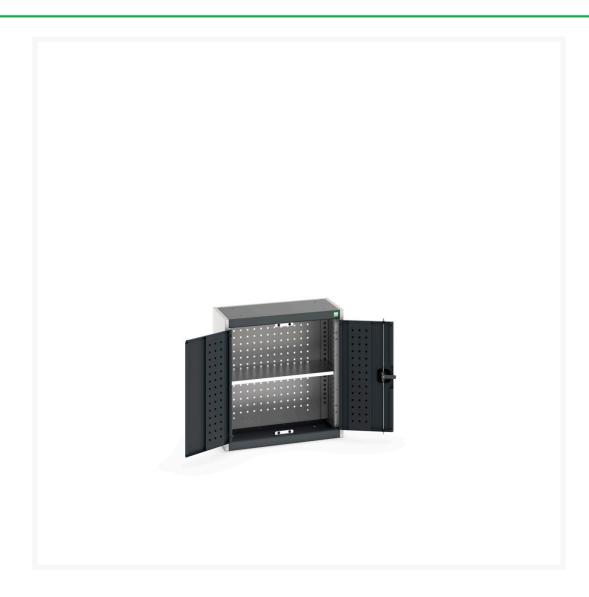

### **Short Description**

cubio cupboard with perfo backpanel and 1x shelf WxDxH: 650x325x700mm

#### **Additional Information**

| Door type             | Perfo         |
|-----------------------|---------------|
| Shelf load capacity   | 75kg          |
| Width                 | 650           |
| Depth                 | 325           |
| Height                | 700           |
| Customs tariff number | 94032080      |
| Product material      | Sheet steel   |
| Product surface       | Powder coated |