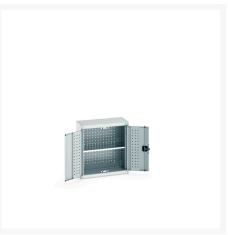

### **Short Description**

cubio cupboard with perfo backpanel and 1x shelf WxDxH: 650x325x700mm

#### **Additional Information**

| Door type             | Perfo         |
|-----------------------|---------------|
| Shelf load capacity   | 75kg          |
| Width                 | 650           |
| Depth                 | 325           |
| Height                | 700           |
| Customs tariff number | 94032080      |
| Product material      | Sheet steel   |
| Product surface       | Powder coated |

## **Product Options**

| Colour: | Anthracite grey / Anthracite grey |
|---------|-----------------------------------|
|         | Light grey / Anthracite grey      |
|         | Light grey / Gentian blue         |
|         | Light grey / Light grey           |
|         | Light grey / Crimson red          |