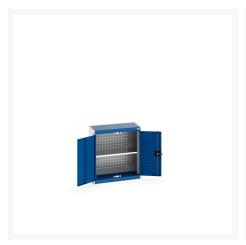

### **Short Description**

cubio cupboard with perfo backpanel and 1x shelf WxDxH: 650x325x700mm

#### **Additional Information**

| Door type             | Perfo         |
|-----------------------|---------------|
| Shelf load capacity   | 75kg          |
| Width                 | 650           |
| Depth                 | 325           |
| Height                | 700           |
| Customs tariff number | 94032080      |
| Product material      | Sheet steel   |
| Product surface       | Powder coated |

## **Product Options**

| Colour: | Anthracite grey / Anthracite grey |
|---------|-----------------------------------|
|         | Light grey / Anthracite grey      |
|         | Light grey / Gentian blue         |
|         | Light grey / Light grey           |
|         | Light grey / Crimson red          |