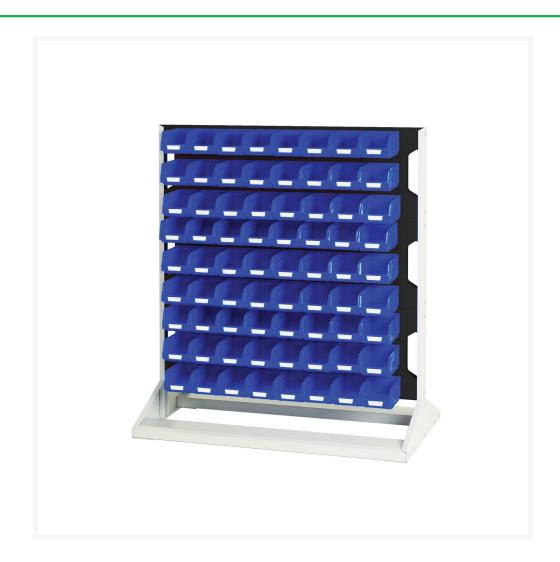

## **Short Description**

Louvre panel rack single sided & bin kit with 3 panels, 72x blue bins WxDxH: 1000x550x1125mm

## **Additional Information**

| Width                 | 1000           |
|-----------------------|----------------|
|                       |                |
| Depth                 | 550            |
|                       |                |
| Height                | 1125           |
|                       |                |
| Customs tariff number | 94032080       |
|                       |                |
| Product material      | Sheet steel    |
| Due direct errefore   | Devider costod |
| Product surface       | Powder coated  |