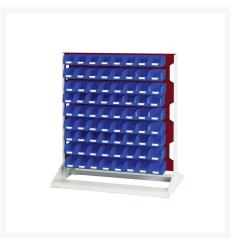

# **Product Options**

| Name main colour: | Anthracite grey |
|-------------------|-----------------|
|                   | Crimson red     |
|                   | Gentian blue    |
|                   | Light grey      |