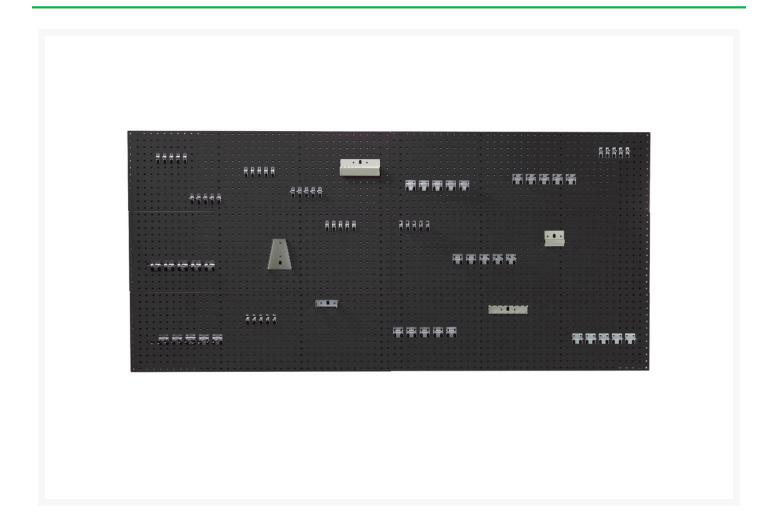

#### **Short Description**

perfo panel and hook kit with 6x 1.5M panels & 80 piece hook kit WxDxH: 1500x200x3000mm

#### **Additional Information**

| Number of panels      | 6             |
|-----------------------|---------------|
| Panel area            | 4.07          |
| Width                 | 1496          |
| Depth                 | 200           |
| Height                | 3000          |
| Customs tariff number | 94032080      |
| Product material      | Sheet steel   |
| Product surface       | Powder coated |