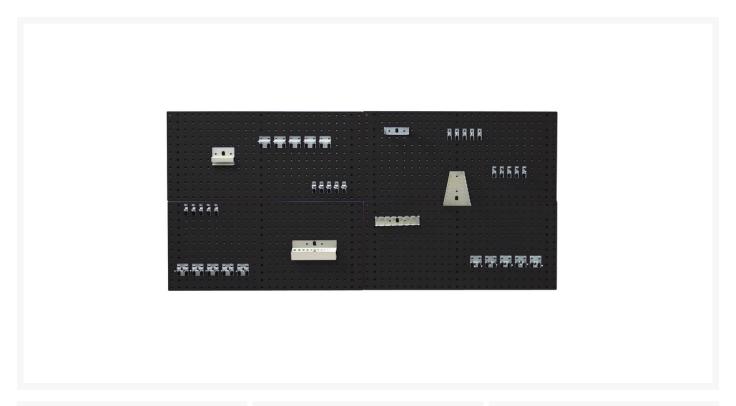

# 14031422. - perfo panel and hook kit

#### **Short Description**

perfo panel and hook kit with 4x 1.0m panels & 40 piece hook kit WxDxH: 1000x200x2000mm

### **Additional Information**

| Number of panels      | 4             |
|-----------------------|---------------|
| Panel area            | 1.80          |
| Width                 | 990           |
| Depth                 | 200           |
| Height                | 2000          |
| Customs tariff number | 94032080      |
| Product material      | Sheet steel   |
| Product surface       | Powder coated |