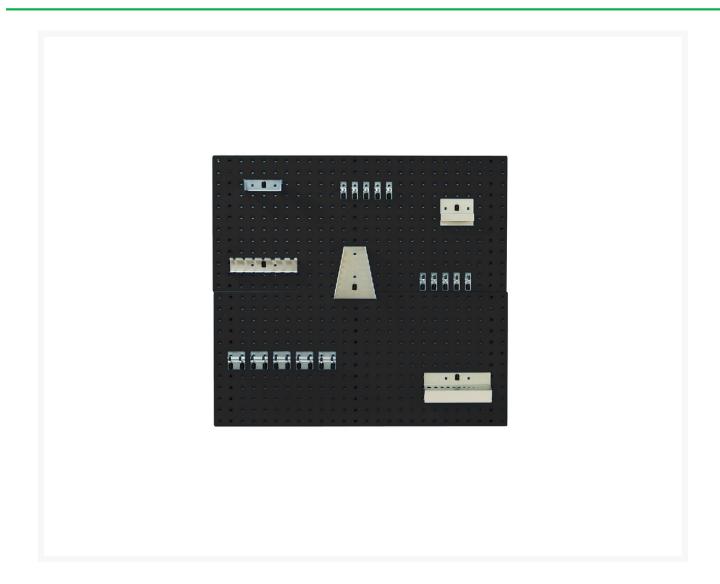

#### **Short Description**

perfo panel and hook kit with 2x 1.0M panels & 20 piece hook kit WxDxH: 1000x200x1000mm

## **Product Options**

| Name main colour: | Anthracite grey |
|-------------------|-----------------|
|                   | Crimson red     |
|                   | Gentian blue    |
|                   | Light grey      |