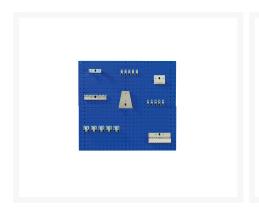

#### **Short Description**

perfo panel and hook kit with 2x 1.0M panels & 20 piece hook kit WxDxH: 1000x200x1000mm

## **Product Options**

| Name main colour: | Anthracite grey |
|-------------------|-----------------|
|                   | Crimson red     |
|                   | Gentian blue    |
|                   | Light grey      |