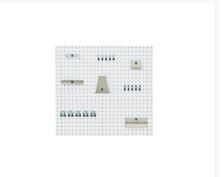

#### **Short Description**

perfo panel and hook kit with 2x 1.0M panels & 20 piece hook kit WxDxH: 1000x200x1000mm

## **Product Options**

| Name main colour: | Anthracite grey |
|-------------------|-----------------|
|                   | Crimson red     |
|                   | Gentian blue    |
|                   | Light grey      |