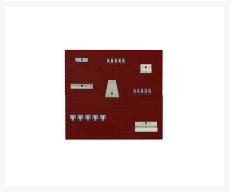

#### **Short Description**

perfo panel and hook kit with 2x 1.0M panels & 20 piece hook kit WxDxH: 1000x200x1000mm

## **Product Options**

| Name main colour: | Anthracite grey |
|-------------------|-----------------|
|                   | Crimson red     |
|                   | Gentian blue    |
|                   | Light grey      |