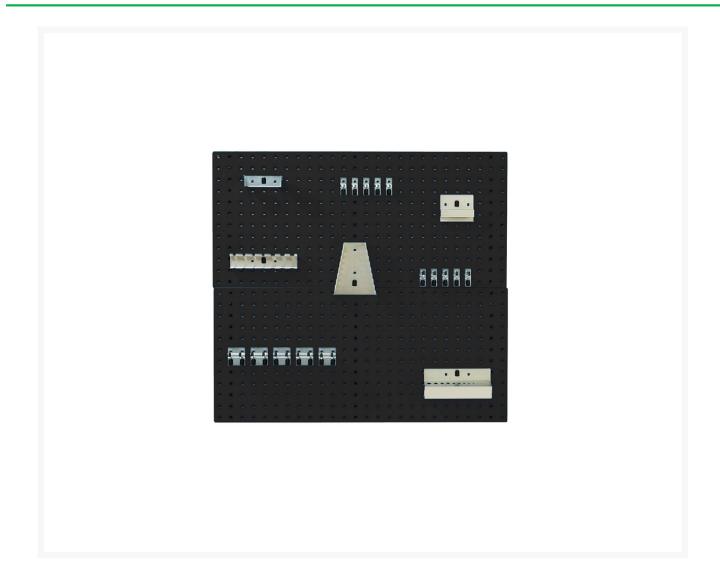

#### **Short Description**

perfo panel and hook kit with 2x 1.0M panels & 20 piece hook kit WxDxH: 1000x200x1000mm

#### **Additional Information**

| Number of panels      | 2             |
|-----------------------|---------------|
| Panel area            | 0.90          |
| Width                 | 990           |
| Depth                 | 200           |
| Height                | 1000          |
| Customs tariff number | 94032080      |
| Product material      | Sheet steel   |
| Product surface       | Powder coated |