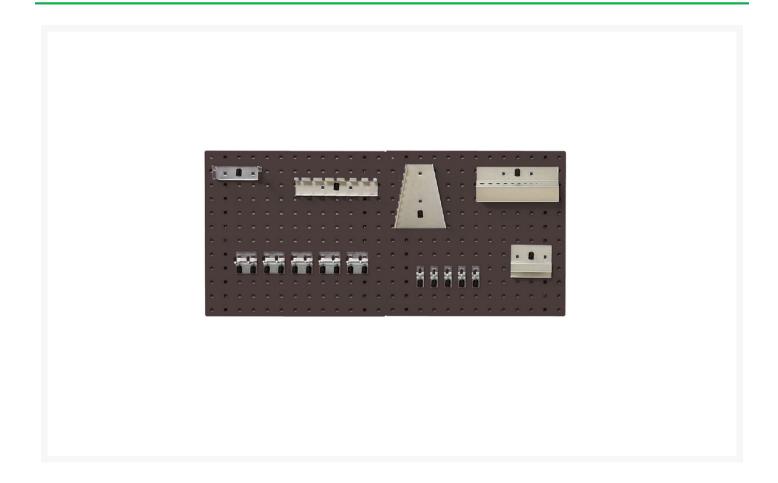

# 14031420. - perfo panel and hook kit

### **Short Description**

perfo panel and hook kit with 2x 0.5M panels & 15 piece hook kit WxDxH: 500x200x1000mm

#### **Additional Information**

| Number of panels      | 2             |
|-----------------------|---------------|
| Panel area            | 0.45          |
| Width                 | 495           |
| Depth                 | 200           |
| Height                | 1000          |
| Customs tariff number | 94032080      |
| Product material      | Sheet steel   |
| Product surface       | Powder coated |
|                       |               |