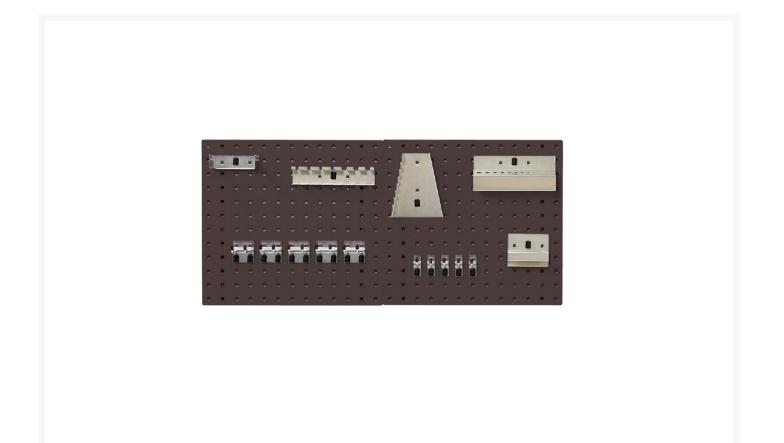

# 14031420. - perfo panel and hook kit

#### **Short Description**

perfo panel and hook kit with 2x 0.5M panels & 15 piece hook kit WxDxH: 500x200x1000mm

### **Additional Information**

| Number of panels      | 2             |
|-----------------------|---------------|
| Panel area            | 0.45          |
| Width                 | 495           |
| Depth                 | 200           |
| Height                | 1000          |
| Customs tariff number | 94032080      |
| Product material      | Sheet steel   |
| Product surface       | Powder coated |