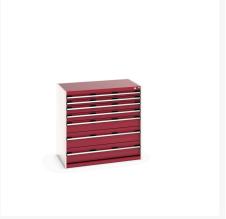

### **Short Description**

cubio drawer cabinet with 7 drawers (200kg) WxDxH: 1050x650x1000mm

### **Additional Information**

| Drawer load capacity         | 200 kg                |
|------------------------------|-----------------------|
| Drawer height 1              | 75mm                  |
| Drawer 1 Internal Dimensions | 925mm x 525mm x 55mm  |
| Drawer height 2              | 75mm                  |
| Drawer 2 Internal Dimensions | 925mm x 525mm x 55mm  |
| Drawer height 3              | 100mm                 |
| Drawer 3 Internal Dimensions | 925mm x 525mm x 80mm  |
| Drawer height 4              | 100mm                 |
| Drawer 4 Internal Dimensions | 925mm x 525mm x 80mm  |
| Drawer height 5              | 150mm                 |
| Drawer 5 Internal Dimensions | 925mm x 525mm x 130mm |
| Drawer height 6              | 200mm                 |
| Drawer 6 Internal Dimensions | 925mm x 525mm x 180mm |
| Drawer height 7              | 200mm                 |
| Drawer 7 Internal Dimensions | 925mm x 525mm x 180mm |
| Width                        | 1050                  |
| Depth                        | 650                   |
| Height                       | 1000                  |
| Customs tariff number        | 94032080              |
| Product material             | Sheet steel           |
| Product surface              | Powder coated         |
|                              |                       |

# **Product Options**

| Colour: | Anthracite grey / Anthracite grey |
|---------|-----------------------------------|
|         | Light grey / Anthracite grey      |
|         | Light grey / Gentian blue         |
|         | Light grey / Light grey           |
|         | Light grey / Crimson red          |