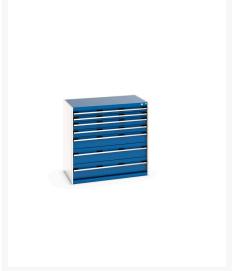

### **Short Description**

cubio drawer cabinet with 7 drawers (200kg) WxDxH: 1050x650x1000mm

# **Product Options**

| Colour: | Anthracite grey / Anthracite grey |
|---------|-----------------------------------|
|         | Light grey / Anthracite grey      |
|         | Light grey / Gentian blue         |
|         | Light grey / Light grey           |
|         | Light grey / Crimson red          |