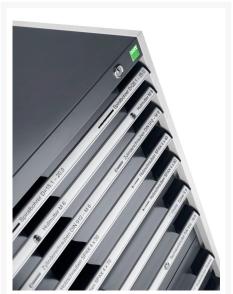

### **Short Description**

cubio drawer cabinet with 7 drawers (200kg) WxDxH: 1050x650x1000mm

### **Additional Information**

| Drawer load capacity         | 200 kg                |
|------------------------------|-----------------------|
| Drawer height 1              | 75mm                  |
| Drawer 1 Internal Dimensions | 925mm x 525mm x 55mm  |
| Drawer height 2              | 75mm                  |
| Drawer 2 Internal Dimensions | 925mm x 525mm x 55mm  |
| Drawer height 3              | 100mm                 |
| Drawer 3 Internal Dimensions | 925mm x 525mm x 80mm  |
| Drawer height 4              | 100mm                 |
| Drawer 4 Internal Dimensions | 925mm x 525mm x 80mm  |
| Drawer height 5              | 150mm                 |
| Drawer 5 Internal Dimensions | 925mm x 525mm x 130mm |
| Drawer height 6              | 200mm                 |
| Drawer 6 Internal Dimensions | 925mm x 525mm x 180mm |
| Drawer height 7              | 200mm                 |
| Drawer 7 Internal Dimensions | 925mm x 525mm x 180mm |
| Width                        | 1050                  |
| Depth                        | 650                   |
| Height                       | 1000                  |
| Customs tariff number        | 94032080              |
| Product material             | Sheet steel           |
| Product surface              | Powder coated         |
|                              |                       |