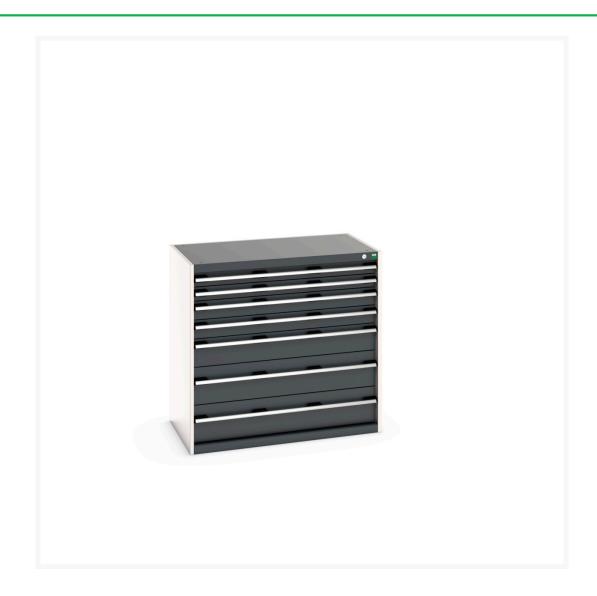

## 40021030. - cubio drawer cabinet

### **Short Description**

cubio drawer cabinet with 7 drawers (200kg) WxDxH: 1050x650x1000mm

### **Additional Information**

| Drawer load capacity         | 200 kg                |
|------------------------------|-----------------------|
| Drawer height 1              | 75mm                  |
| Drawer 1 Internal Dimensions | 925mm x 525mm x 55mm  |
| Drawer height 2              | 75mm                  |
| Drawer 2 Internal Dimensions | 925mm x 525mm x 55mm  |
| Drawer height 3              | 100mm                 |
| Drawer 3 Internal Dimensions | 925mm x 525mm x 80mm  |
| Drawer height 4              | 100mm                 |
| Drawer 4 Internal Dimensions | 925mm x 525mm x 80mm  |
| Drawer height 5              | 150mm                 |
| Drawer 5 Internal Dimensions | 925mm x 525mm x 130mm |
| Drawer height 6              | 200mm                 |
| Drawer 6 Internal Dimensions | 925mm x 525mm x 180mm |
| Drawer height 7              | 200mm                 |
| Drawer 7 Internal Dimensions | 925mm x 525mm x 180mm |
| Width                        | 1050                  |
| Depth                        | 650                   |
| Height                       | 1000                  |
| Customs tariff number        | 94032080              |
| Product material             | Sheet steel           |
| Product surface              | Powder coated         |
|                              |                       |