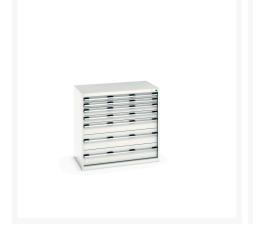

### **Short Description**

cubio drawer cabinet with 7 drawers (200kg) WxDxH: 1050x650x1000mm

# **Product Options**

| Colour: | Anthracite grey / Anthracite grey |
|---------|-----------------------------------|
|         | Light grey / Anthracite grey      |
|         | Light grey / Gentian blue         |
|         | Light grey / Light grey           |
|         | Light grey / Crimson red          |