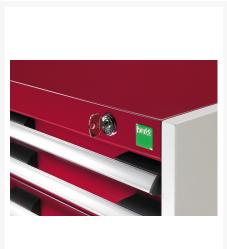

# **Product Options**

| Colour: | Anthracite grey / Anthracite grey |
|---------|-----------------------------------|
|         | Light grey / Anthracite grey      |
|         | Light grey / Gentian blue         |
|         | Light grey / Light grey           |
|         | Light grey / Crimson red          |