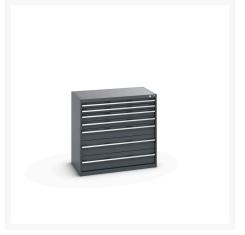

### **Short Description**

cubio drawer cabinet with 7 drawers (200kg) WxDxH: 1050x650x1000mm

### **Additional Information**

| Drawer load capacity         | 200 kg                |
|------------------------------|-----------------------|
| Drawer height 1              | 75mm                  |
| Drawer 1 Internal Dimensions | 925mm x 525mm x 55mm  |
| Drawer height 2              | 75mm                  |
| Drawer 2 Internal Dimensions | 925mm x 525mm x 55mm  |
| Drawer height 3              | 100mm                 |
| Drawer 3 Internal Dimensions | 925mm x 525mm x 80mm  |
| Drawer height 4              | 100mm                 |
| Drawer 4 Internal Dimensions | 925mm x 525mm x 80mm  |
| Drawer height 5              | 150mm                 |
| Drawer 5 Internal Dimensions | 925mm x 525mm x 130mm |
| Drawer height 6              | 200mm                 |
| Drawer 6 Internal Dimensions | 925mm x 525mm x 180mm |
| Drawer height 7              | 200mm                 |
| Drawer 7 Internal Dimensions | 925mm x 525mm x 180mm |
| Width                        | 1050                  |
| Depth                        | 650                   |
| Height                       | 1000                  |
| Customs tariff number        | 94032080              |
| Product material             | Sheet steel           |
| Product surface              | Powder coated         |
|                              |                       |

# **Product Options**

| Colour: | Anthracite grey / Anthracite grey |
|---------|-----------------------------------|
|         | Light grey / Anthracite grey      |
|         | Light grey / Gentian blue         |
|         | Light grey / Light grey           |
|         | Light grey / Crimson red          |