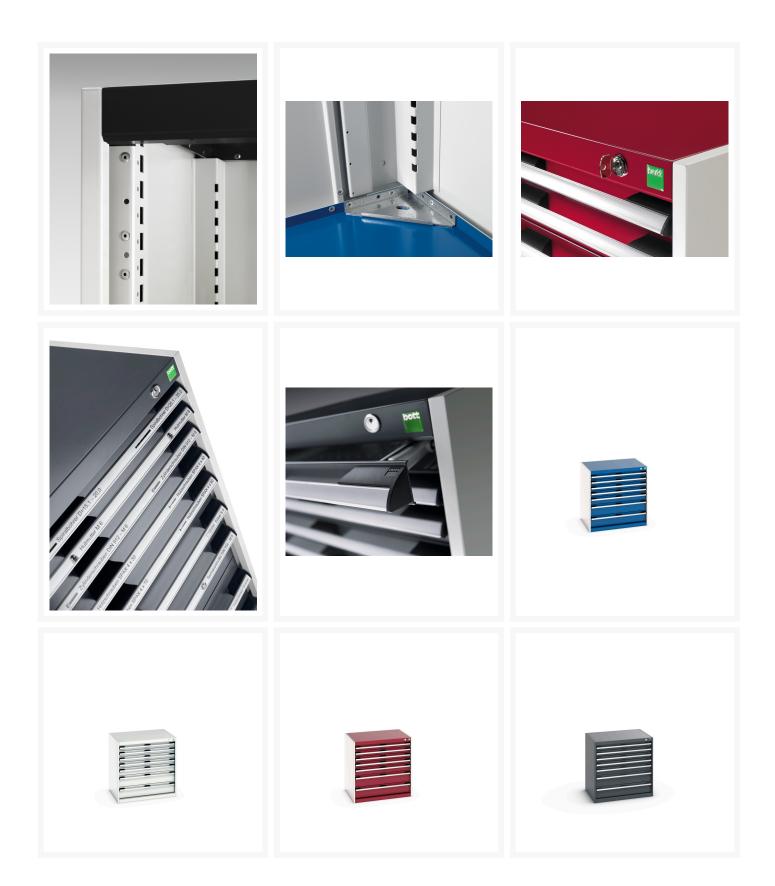

#### **Product Images**

## **Product Options**

| Colour: | Anthracite grey / Anthracite grey |
|---------|-----------------------------------|
|         | Light grey / Anthracite grey      |
|         | Light grey / Gentian blue         |
|         | Light grey / Light grey           |
|         | Light grey / Crimson red          |