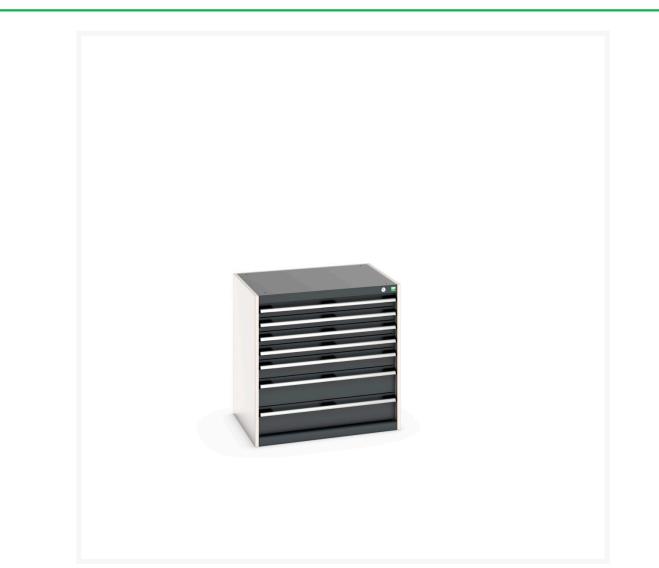

#### **Short Description**

cubio drawer cabinet with 7 drawers WxDxH: 800x650x800mm

### **Additional Information**

| Drawer load capacity         | 75 kg                 |
|------------------------------|-----------------------|
| Drawer height 1              | 75mm                  |
| Drawer 1 Internal Dimensions | 675mm x 525mm x 55mm  |
| Drawer height 2              | 75mm                  |
| Drawer 2 Internal Dimensions | 675mm x 525mm x 55mm  |
| Drawer height 3              | 75mm                  |
| Drawer 3 Internal Dimensions | 675mm x 525mm x 55mm  |
| Drawer height 4              | 75mm                  |
| Drawer 4 Internal Dimensions | 675mm x 525mm x 55mm  |
| Drawer height 5              | 100mm                 |
| Drawer 5 Internal Dimensions | 675mm x 525mm x 80mm  |
| Drawer height 6              | 150mm                 |
| Drawer 6 Internal Dimensions | 675mm x 525mm x 130mm |
| Drawer height 7              | 150mm                 |
| Drawer 7 Internal Dimensions | 675mm x 525mm x 130mm |
| Width                        | 800                   |
| Depth                        | 650                   |
| Height                       | 800                   |
| Customs tariff number        | 94032080              |
| Product material             | Sheet steel           |
| Product surface              | Powder coated         |
|                              |                       |