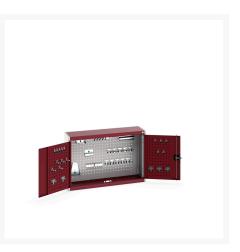

# **Product Options**

| Colour: | Anthracite grey / Anthracite grey |
|---------|-----------------------------------|
|         | Light grey / Anthracite grey      |
|         | Light grey / Gentian blue         |
|         | Light grey / Light grey           |
|         | Light grey / Crimson red          |