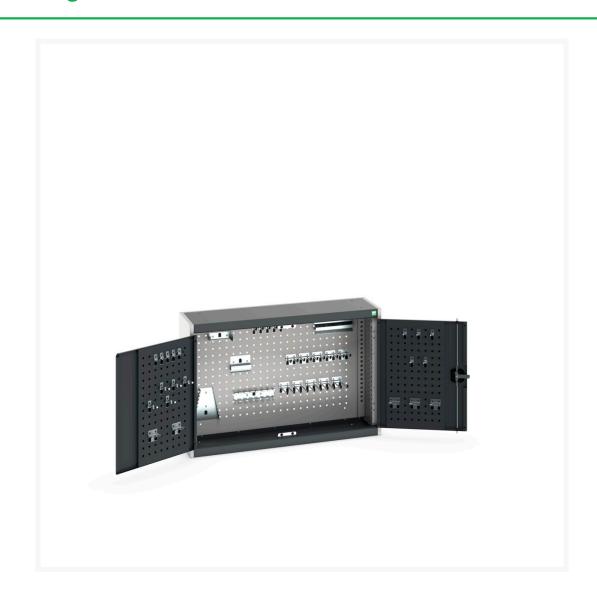

### **Short Description**

cubio cupboard with perfo backpanel & 40 piece hook kit WxDxH: 1050x325x700mm

### **Additional Information**

| Door type             | Perfo         |
|-----------------------|---------------|
| Rear panel            | perfo         |
| Width                 | 1050          |
| Depth                 | 325           |
| Height                | 700           |
| Customs tariff number | 94032080      |
| Product material      | Sheet steel   |
| Product surface       | Powder coated |