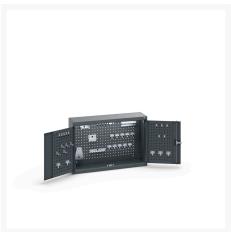

### **Short Description**

cubio cupboard with perfo backpanel & 40 piece hook kit WxDxH: 1050x325x700mm

### **Additional Information**

| Door type             | Perfo         |
|-----------------------|---------------|
| Rear panel            | perfo         |
| Width                 | 1050          |
| Depth                 | 325           |
| Height                | 700           |
| Customs tariff number | 94032080      |
| Product material      | Sheet steel   |
| Product surface       | Powder coated |