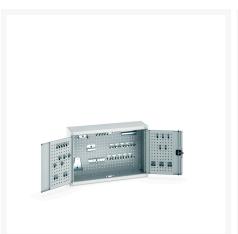

# **Product Options**

| Colour: | Anthracite grey / Anthracite grey |
|---------|-----------------------------------|
|         | Light grey / Anthracite grey      |
|         | Light grey / Gentian blue         |
|         | Light grey / Light grey           |
|         | Light grey / Crimson red          |