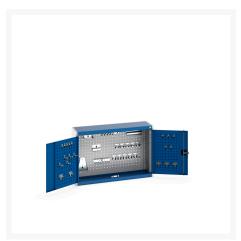

# **Product Options**

| Colour: | Anthracite grey / Anthracite grey |
|---------|-----------------------------------|
|         | Light grey / Anthracite grey      |
|         | Light grey / Gentian blue         |
|         | Light grey / Light grey           |
|         | Light grey / Crimson red          |