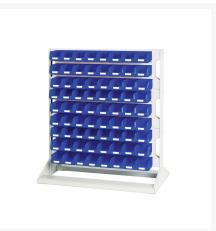

# 16917228. - Louvre panel rack double sided & bin kit

## **Short Description**

Louvre panel rack double sided & bin kit with 6 panels, 144x blue bins WxDxH: 1000x550x1125mm