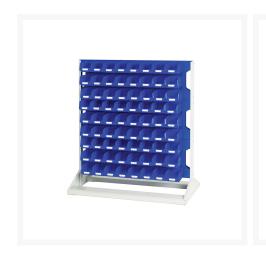

# 16917228. - Louvre panel rack double sided & bin kit

## **Short Description**

Louvre panel rack double sided & bin kit with 6 panels, 144x blue bins WxDxH: 1000x550x1125mm