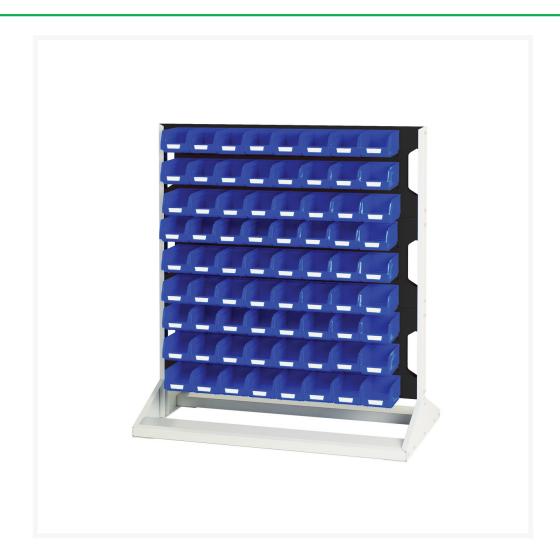

# 16917228. - Louvre panel rack double sided & bin kit

## **Short Description**

Louvre panel rack double sided & bin kit with 6 panels, 144x blue bins WxDxH: 1000x550x1125mm