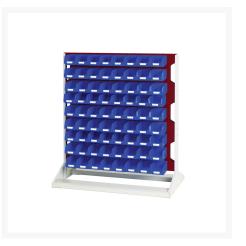

# **Product Options**

| Name main colour: | Anthracite grey |
|-------------------|-----------------|
|                   | Crimson red     |
|                   | Gentian blue    |
|                   | Light grey      |