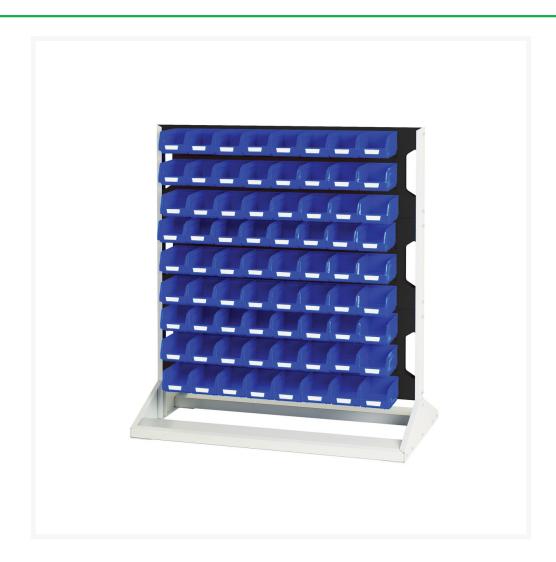

## **Short Description**

Louvre panel rack double sided & bin kit with 6 panels, 144x blue bins WxDxH: 1000x550x1125mm