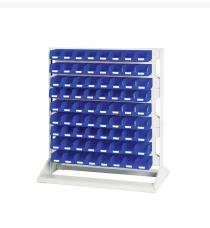

## **Short Description**

Louvre panel rack double sided & bin kit with 6 panels, 144x blue bins WxDxH: 1000x550x1125mm