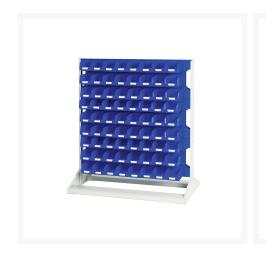

## **Short Description**

Louvre panel rack double sided & bin kit with 6 panels, 144x blue bins WxDxH: 1000x550x1125mm