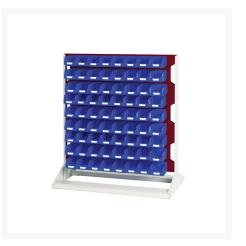

## **Short Description**

Louvre panel rack double sided & bin kit with 6 panels, 144x blue bins WxDxH: 1000x550x1125mm

# **Product Options**

| Name main colour: | Anthracite grey |
|-------------------|-----------------|
|                   | Crimson red     |
|                   | Gentian blue    |
|                   | Light grey      |