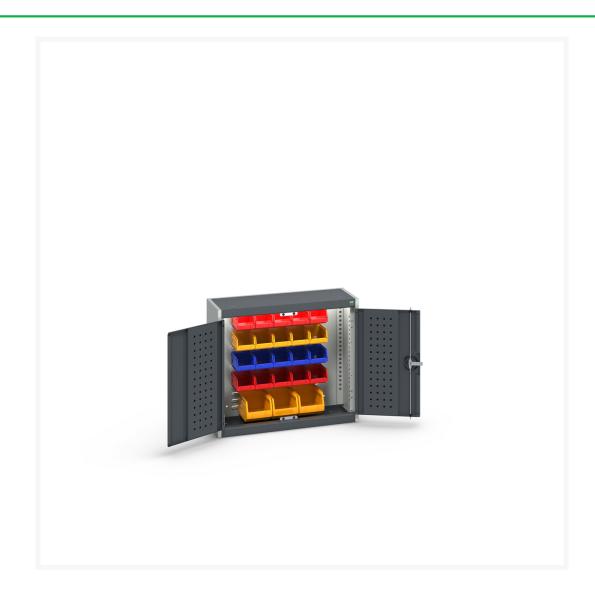

### **Short Description**

cubio cupboard with louvre backpanel & 23 piece bin kit WxDxH: 800x325x700mm

#### **Additional Information**

| Door type             | Perfo         |
|-----------------------|---------------|
| Width                 | 800           |
| Depth                 | 325           |
| Height                | 700           |
| Customs tariff number | 94032080      |
| Product material      | Sheet steel   |
| Product surface       | Powder coated |