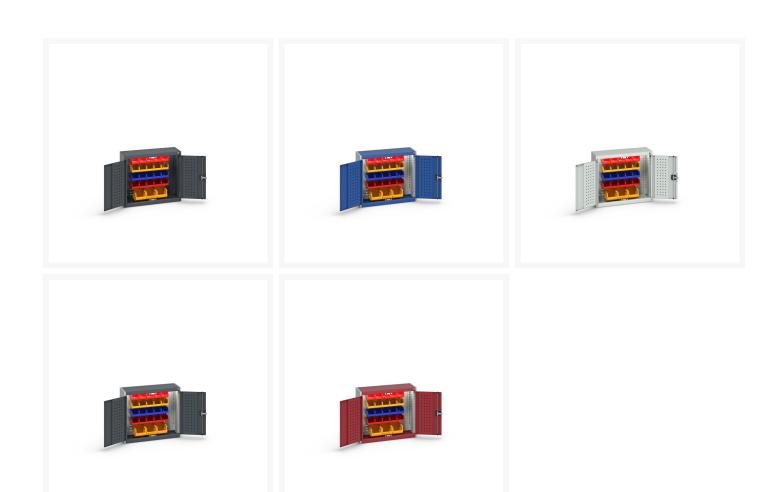

### **Product Images**

## **Product Options**

| Colour: | Anthracite grey / Anthracite grey |
|---------|-----------------------------------|
|         | Light grey / Anthracite grey      |
|         | Light grey / Gentian blue         |
|         | Light grey / Light grey           |
|         | Light grey / Crimson red          |