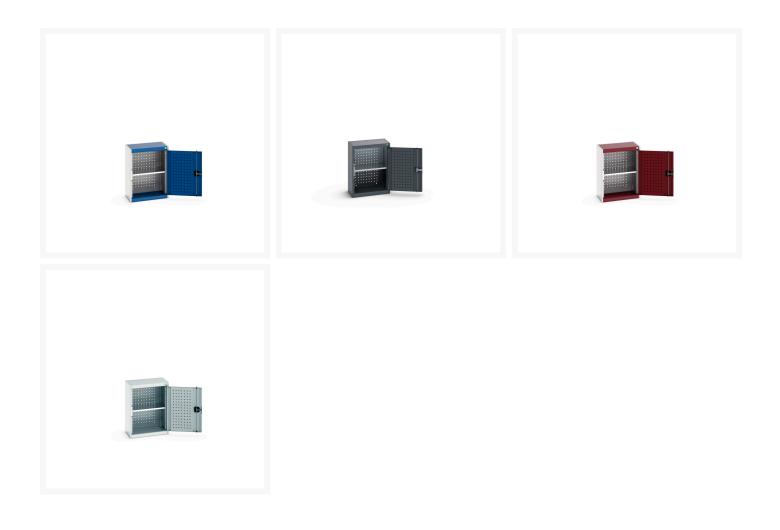

## **Product Options**

| Colour: | Anthracite grey / Anthracite grey |
|---------|-----------------------------------|
|         | Light grey / Anthracite grey      |
|         | Light grey / Gentian blue         |
|         | Light grey / Light grey           |
|         | Light grey / Crimson red          |