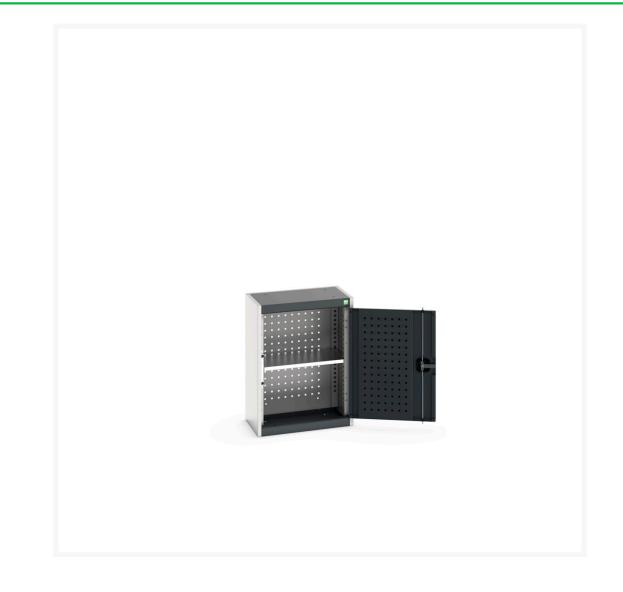

#### **Short Description**

cubio cupboard with perfo backpanel and 1x shelf WxDxH: 525x325x700mm

### **Additional Information**

| Door type             | Perfo         |
|-----------------------|---------------|
| Shelf load capacity   | 75kg          |
| Width                 | 525           |
| Depth                 | 325           |
| Height                | 700           |
| Customs tariff number | 94032080      |
| Product material      | Sheet steel   |
| Product surface       | Powder coated |