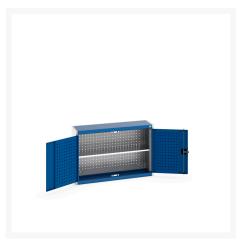

## **Product Options**

| Colour: | Anthracite grey / Anthracite grey |
|---------|-----------------------------------|
|         | Light grey / Anthracite grey      |
|         | Light grey / Gentian blue         |
|         | Light grey / Light grey           |
|         | Light grey / Crimson red          |