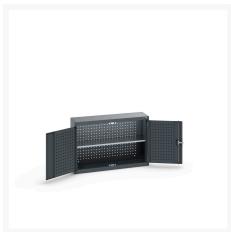

### **Short Description**

cubio cupboard with perfo backpanel and 1x shelf WxDxH: 1050x325x700mm

#### **Additional Information**

| Door type             | Perfo         |
|-----------------------|---------------|
| Shelf load capacity   | 75kg          |
| Rear panel            | perfo         |
| Width                 | 1050          |
| Depth                 | 325           |
| Height                | 700           |
| Customs tariff number | 94032080      |
| Product material      | Sheet steel   |
| Product surface       | Powder coated |