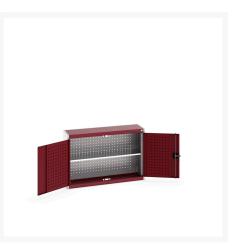

## **Product Options**

| Colour: | Anthracite grey / Anthracite grey |
|---------|-----------------------------------|
|         | Light grey / Anthracite grey      |
|         | Light grey / Gentian blue         |
|         | Light grey / Light grey           |
|         | Light grey / Crimson red          |