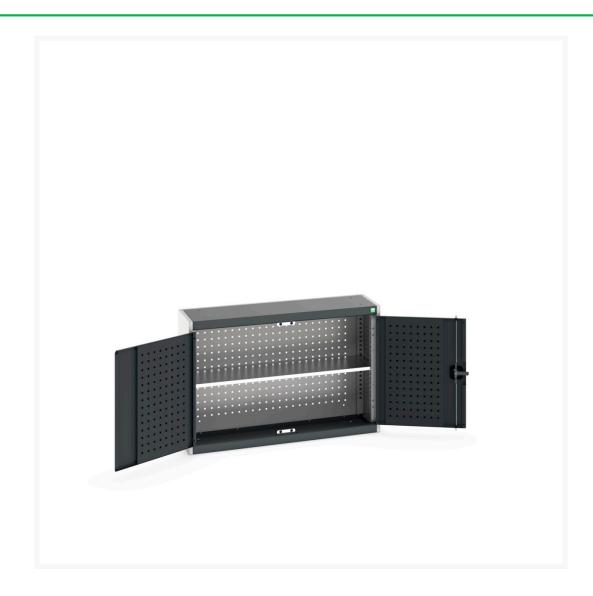

### **Short Description**

cubio cupboard with perfo backpanel and 1x shelf WxDxH: 1050x325x700mm

#### **Additional Information**

| Door type             | Perfo         |
|-----------------------|---------------|
| Shelf load capacity   | 75kg          |
| Rear panel            | perfo         |
| Width                 | 1050          |
| Depth                 | 325           |
| Height                | 700           |
| Customs tariff number | 94032080      |
| Product material      | Sheet steel   |
| Product surface       | Powder coated |