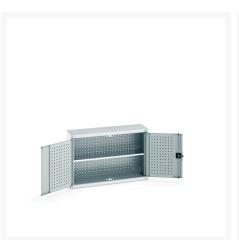

## **Product Options**

| Colour: | Anthracite grey / Anthracite grey |
|---------|-----------------------------------|
|         | Light grey / Anthracite grey      |
|         | Light grey / Gentian blue         |
|         | Light grey / Light grey           |
|         | Light grey / Crimson red          |