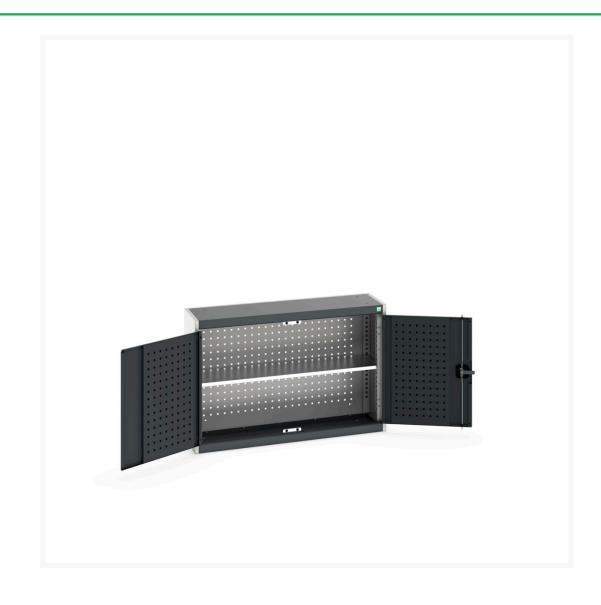

#### **Short Description**

cubio cupboard with perfo backpanel and 1x shelf WxDxH: 1050x325x700mm

### **Additional Information**

| Door type             | Perfo         |
|-----------------------|---------------|
| Shelf load capacity   | 75kg          |
| Rear panel            | perfo         |
| Width                 | 1050          |
| Depth                 | 325           |
| Height                | 700           |
| Customs tariff number | 94032080      |
| Product material      | Sheet steel   |
| Product surface       | Powder coated |
| Product material      | Sheet steel   |