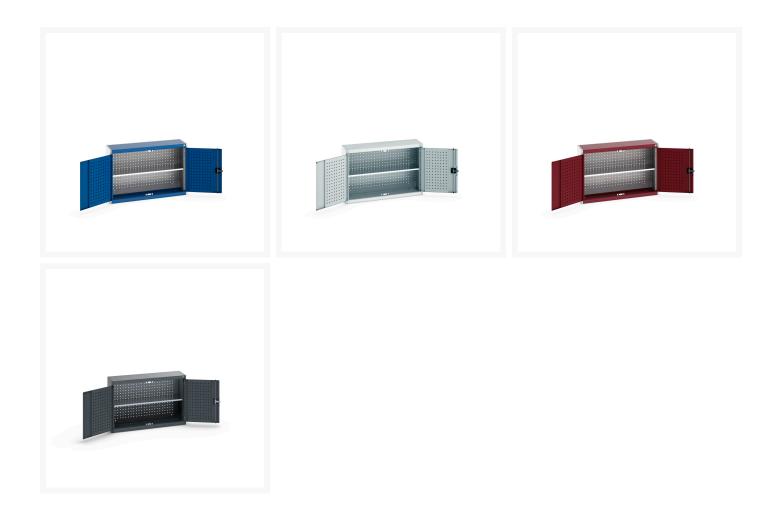

## **Product Options**

| Colour: | Anthracite grey / Anthracite grey |
|---------|-----------------------------------|
|         | Light grey / Anthracite grey      |
|         | Light grey / Gentian blue         |
|         | Light grey / Light grey           |
|         | Light grey / Crimson red          |