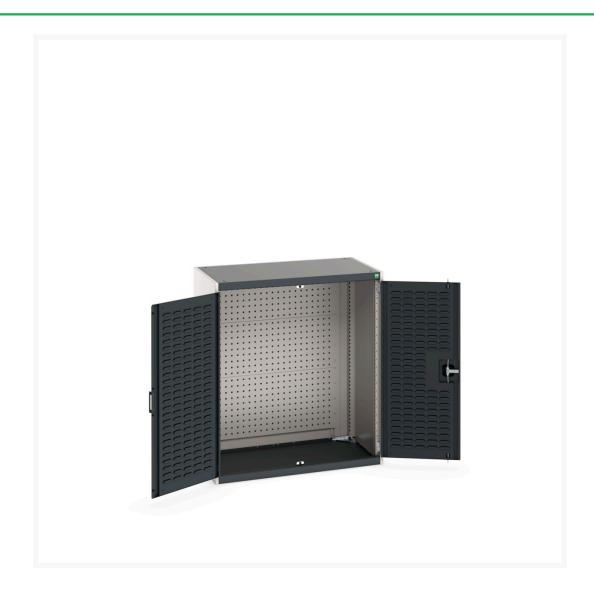

### **Short Description**

cubio cupboard with louvre doors, full perfo backpanel WxDxH: 1050x650x1200mm

### **Additional Information**

| Door type             | Louvre        |
|-----------------------|---------------|
| Width                 | 1050          |
| Depth                 | 650           |
| Height                | 1200          |
| Customs tariff number | 94032080      |
| Product material      | Sheet steel   |
| Product surface       | Powder coated |