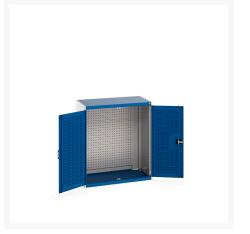

### **Short Description**

cubio cupboard with louvre doors, full perfo backpanel WxDxH: 1050x650x1200mm

### **Additional Information**

| Door type             | Louvre        |
|-----------------------|---------------|
| Width                 | 1050          |
| Depth                 | 650           |
| Height                | 1200          |
| Customs tariff number | 94032080      |
| Product material      | Sheet steel   |
| Product surface       | Powder coated |