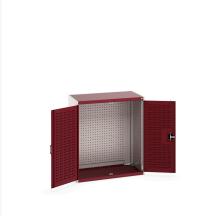

### **Short Description**

cubio cupboard with louvre doors, full perfo backpanel WxDxH: 1050x650x1200mm

### **Additional Information**

| Door type             | Louvre        |
|-----------------------|---------------|
| Width                 | 1050          |
| Depth                 | 650           |
| Height                | 1200          |
| Customs tariff number | 94032080      |
| Product material      | Sheet steel   |
| Product surface       | Powder coated |