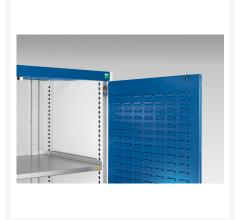

### **Short Description**

cubio cupboard with louvre doors, full perfo backpanel WxDxH: 1050x650x1200mm

### **Additional Information**

| Door type             | Louvre        |
|-----------------------|---------------|
| Width                 | 1050          |
| Depth                 | 650           |
| Height                | 1200          |
| Customs tariff number | 94032080      |
| Product material      | Sheet steel   |
| Product surface       | Powder coated |