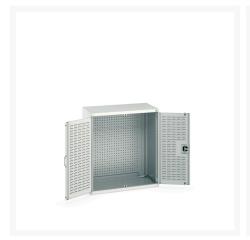

### **Short Description**

cubio cupboard with louvre doors, full perfo backpanel WxDxH: 1050x650x1200mm

### **Additional Information**

| Door type             | Louvre        |
|-----------------------|---------------|
| Width                 | 1050          |
| Depth                 | 650           |
| Height                | 1200          |
| Customs tariff number | 94032080      |
| Product material      | Sheet steel   |
| Product surface       | Powder coated |