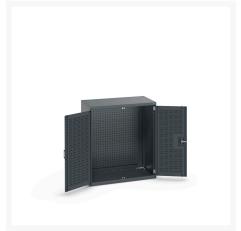

### **Short Description**

cubio cupboard with louvre doors, full perfo backpanel WxDxH: 1050x650x1200mm

### **Additional Information**

| Door type             | Louvre        |
|-----------------------|---------------|
| Width                 | 1050          |
| Depth                 | 650           |
| Height                | 1200          |
| Customs tariff number | 94032080      |
| Product material      | Sheet steel   |
| Product surface       | Powder coated |