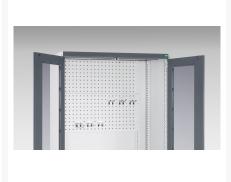

### **Short Description**

cubio cupboard with louvre doors, full perfo backpanel WxDxH: 1050x650x1200mm

### **Additional Information**

| Door type             | Louvre        |
|-----------------------|---------------|
| Width                 | 1050          |
| Depth                 | 650           |
| Height                | 1200          |
| Customs tariff number | 94032080      |
| Product material      | Sheet steel   |
| Product surface       | Powder coated |