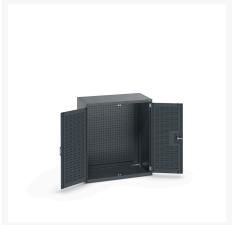

### **Short Description**

cubio cupboard with louvre doors, full perfo backpanel WxDxH: 1050x650x1200mm

### **Additional Information**

| Door type             | Louvre        |
|-----------------------|---------------|
| Width                 | 1050          |
| Depth                 | 650           |
| Height                | 1200          |
| Customs tariff number | 94032080      |
| Product material      | Sheet steel   |
| Product surface       | Powder coated |