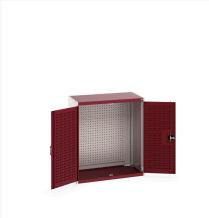

### **Short Description**

cubio cupboard with louvre doors, full perfo backpanel WxDxH: 1050x650x1200mm

### **Additional Information**

| Door type             | Louvre        |
|-----------------------|---------------|
| Width                 | 1050          |
| Depth                 | 650           |
| Height                | 1200          |
| Customs tariff number | 94032080      |
| Product material      | Sheet steel   |
| Product surface       | Powder coated |