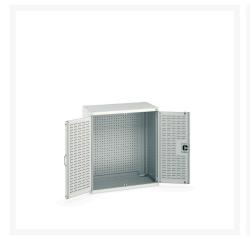

### **Short Description**

cubio cupboard with louvre doors, full perfo backpanel WxDxH: 1050x650x1200mm

### **Additional Information**

| Door type             | Louvre        |
|-----------------------|---------------|
| Width                 | 1050          |
| Depth                 | 650           |
| Height                | 1200          |
| Customs tariff number | 94032080      |
| Product material      | Sheet steel   |
| Product surface       | Powder coated |