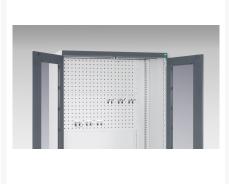

### **Short Description**

cubio cupboard with louvre doors, full perfo backpanel WxDxH: 1050x650x1200mm

### **Additional Information**

| Door type             | Louvre        |
|-----------------------|---------------|
| Width                 | 1050          |
| Depth                 | 650           |
| Height                | 1200          |
| Customs tariff number | 94032080      |
| Product material      | Sheet steel   |
| Product surface       | Powder coated |