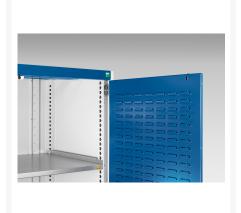

### **Short Description**

cubio cupboard with louvre doors, full perfo backpanel WxDxH: 1050x650x1200mm

### **Additional Information**

| Door type             | Louvre        |
|-----------------------|---------------|
| Width                 | 1050          |
| Depth                 | 650           |
| Height                | 1200          |
| Customs tariff number | 94032080      |
| Product material      | Sheet steel   |
| Product surface       | Powder coated |