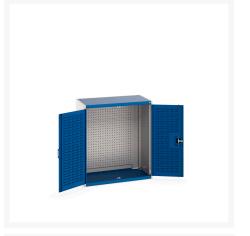

### **Short Description**

cubio cupboard with louvre doors, full perfo backpanel WxDxH: 1050x650x1200mm

### **Additional Information**

| Door type             | Louvre        |
|-----------------------|---------------|
| Width                 | 1050          |
| Depth                 | 650           |
| Height                | 1200          |
| Customs tariff number | 94032080      |
| Product material      | Sheet steel   |
| Product surface       | Powder coated |