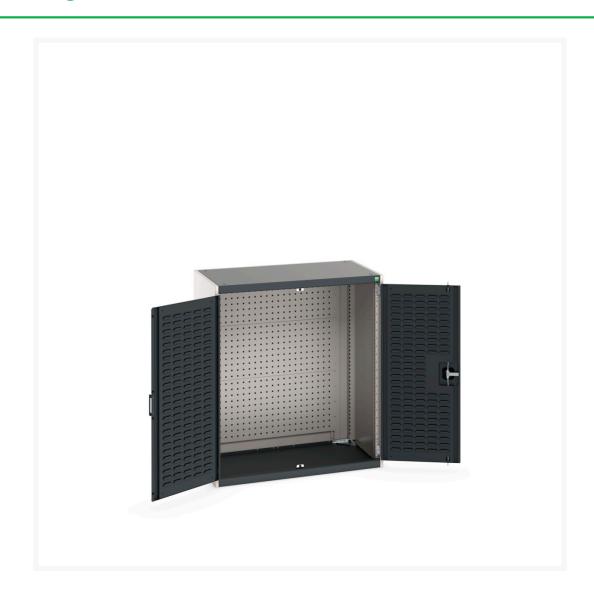

### **Short Description**

cubio cupboard with louvre doors, full perfo backpanel WxDxH: 1050x650x1200mm

### **Additional Information**

| Door type             | Louvre        |
|-----------------------|---------------|
| Width                 | 1050          |
| Depth                 | 650           |
| Height                | 1200          |
| Customs tariff number | 94032080      |
| Product material      | Sheet steel   |
| Product surface       | Powder coated |