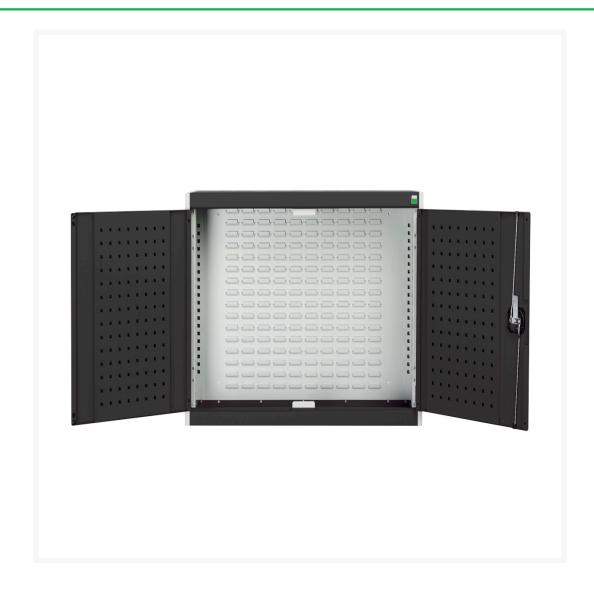

#### **Short Description**

cubio cupboard with louvre backpanel WxDxH: 1050x325x1000mm

### **Additional Information**

| Door type             | Perfo         |
|-----------------------|---------------|
| Width                 | 1050          |
| Depth                 | 325           |
| Height                | 1000          |
| Customs tariff number | 94032080      |
| Product material      | Sheet steel   |
| Product surface       | Powder coated |