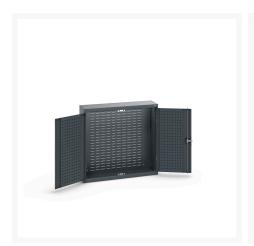

## **Product Options**

| Colour: | Anthracite grey / Anthracite grey |
|---------|-----------------------------------|
|         | Light grey / Anthracite grey      |
|         | Light grey / Gentian blue         |
|         | Light grey / Light grey           |
|         | Light grey / Crimson red          |