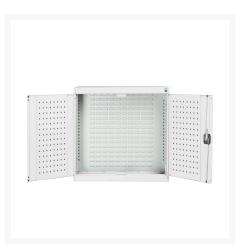

## **Product Options**

| Colour: | Anthracite grey / Anthracite grey |
|---------|-----------------------------------|
|         | Light grey / Anthracite grey      |
|         | Light grey / Gentian blue         |
|         | Light grey / Light grey           |
|         | Light grey / Crimson red          |