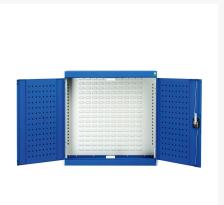

## **Product Options**

| Colour: | Anthracite grey / Anthracite grey |
|---------|-----------------------------------|
|         | Light grey / Anthracite grey      |
|         | Light grey / Gentian blue         |
|         | Light grey / Light grey           |
|         | Light grey / Crimson red          |