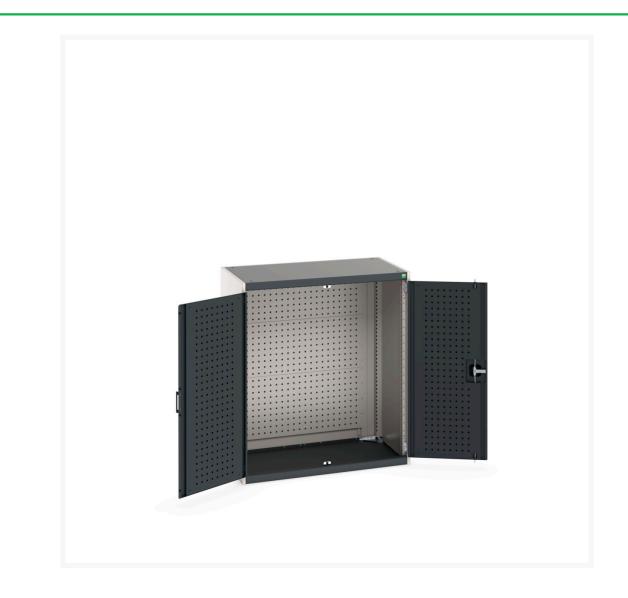

#### **Short Description**

cubio cupboard with perfo doors, full perfo backpanel WxDxH: 1050x650x1200mm

### **Additional Information**

| Door type             | Perfo         |
|-----------------------|---------------|
| Width                 | 1050          |
| Depth                 | 650           |
| Height                | 1200          |
| Customs tariff number | 94032080      |
| Product material      | Sheet steel   |
| Product surface       | Powder coated |