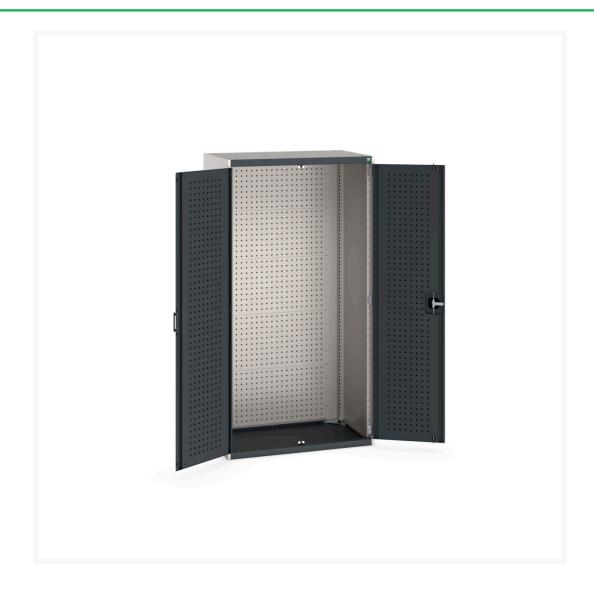

### **Short Description**

cubio cupboard with perfo doors, full perfo backpanel WxDxH: 1050x650x2000mm

### **Additional Information**

| Door type             | Perfo         |
|-----------------------|---------------|
| Door height 1         | 1900 mm       |
| Width                 | 1050          |
| Depth                 | 650           |
| Height                | 2000          |
| Customs tariff number | 94032080      |
| Product material      | Sheet steel   |
| Product surface       | Powder coated |