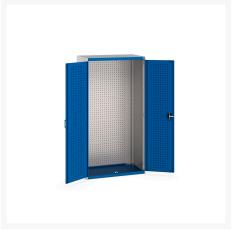

### **Short Description**

cubio cupboard with perfo doors, full perfo backpanel WxDxH: 1050x650x2000mm

### **Additional Information**

| Door type             | Perfo         |
|-----------------------|---------------|
| Door height 1         | 1900 mm       |
| Width                 | 1050          |
| Depth                 | 650           |
| Height                | 2000          |
| Customs tariff number | 94032080      |
| Product material      | Sheet steel   |
| Product surface       | Powder coated |

## **Product Options**

| Colour: | Anthracite grey / Anthracite grey |
|---------|-----------------------------------|
|         | Light grey / Anthracite grey      |
|         | Light grey / Gentian blue         |
|         | Light grey / Light grey           |
|         | Light grey / Crimson red          |