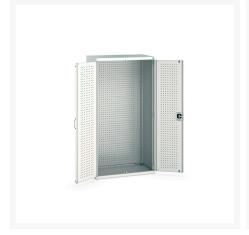

### **Short Description**

cubio cupboard with perfo doors, full perfo backpanel WxDxH: 1050x650x2000mm

### **Additional Information**

| Door type             | Perfo         |
|-----------------------|---------------|
| Door height 1         | 1900 mm       |
| Width                 | 1050          |
| Depth                 | 650           |
| Height                | 2000          |
| Customs tariff number | 94032080      |
| Product material      | Sheet steel   |
| Product surface       | Powder coated |

## **Product Options**

| Colour: | Anthracite grey / Anthracite grey |
|---------|-----------------------------------|
|         | Light grey / Anthracite grey      |
|         | Light grey / Gentian blue         |
|         | Light grey / Light grey           |
|         | Light grey / Crimson red          |