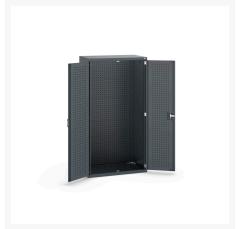

### **Short Description**

cubio cupboard with perfo doors, full perfo backpanel WxDxH: 1050x650x2000mm

### **Additional Information**

| Door type             | Perfo         |
|-----------------------|---------------|
| Door height 1         | 1900 mm       |
| Width                 | 1050          |
| Depth                 | 650           |
| Height                | 2000          |
| Customs tariff number | 94032080      |
| Product material      | Sheet steel   |
| Product surface       | Powder coated |

## **Product Options**

| Colour: | Anthracite grey / Anthracite grey |
|---------|-----------------------------------|
|         | Light grey / Anthracite grey      |
|         | Light grey / Gentian blue         |
|         | Light grey / Light grey           |
|         | Light grey / Crimson red          |