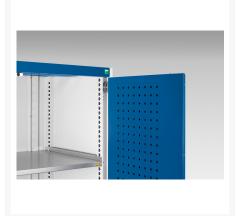

### **Short Description**

cubio cupboard with perfo doors, full perfo backpanel WxDxH: 1050x650x2000mm

### **Additional Information**

| Door type             | Perfo         |
|-----------------------|---------------|
| Door height 1         | 1900 mm       |
| Width                 | 1050          |
| Depth                 | 650           |
| Height                | 2000          |
| Customs tariff number | 94032080      |
| Product material      | Sheet steel   |
| Product surface       | Powder coated |