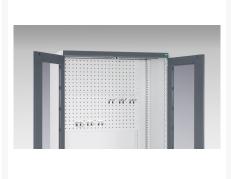

### **Short Description**

cubio cupboard with perfo doors, full perfo backpanel WxDxH: 1050x650x2000mm

### **Additional Information**

| Door type             | Perfo         |
|-----------------------|---------------|
| Door height 1         | 1900 mm       |
| Width                 | 1050          |
| Depth                 | 650           |
| Height                | 2000          |
| Customs tariff number | 94032080      |
| Product material      | Sheet steel   |
| Product surface       | Powder coated |