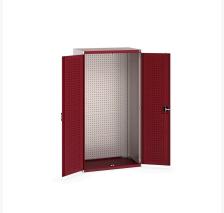

### **Short Description**

cubio cupboard with perfo doors, full perfo backpanel WxDxH: 1050x650x2000mm

### **Additional Information**

| Door type             | Perfo         |
|-----------------------|---------------|
| Door height 1         | 1900 mm       |
| Width                 | 1050          |
| Depth                 | 650           |
| Height                | 2000          |
| Customs tariff number | 94032080      |
| Product material      | Sheet steel   |
| Product surface       | Powder coated |

## **Product Options**

| Colour: | Anthracite grey / Anthracite grey |
|---------|-----------------------------------|
|         | Light grey / Anthracite grey      |
|         | Light grey / Gentian blue         |
|         | Light grey / Light grey           |
|         | Light grey / Crimson red          |