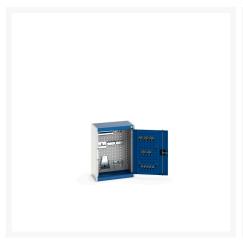

## **Product Options**

| Colour: | Anthracite grey / Anthracite grey |
|---------|-----------------------------------|
|         | Light grey / Anthracite grey      |
|         | Light grey / Gentian blue         |
|         | Light grey / Light grey           |
|         | Light grey / Crimson red          |