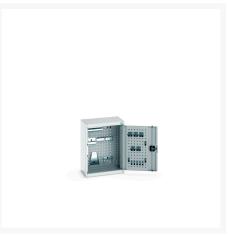

## **Product Options**

| Colour: | Anthracite grey / Anthracite grey |
|---------|-----------------------------------|
|         | Light grey / Anthracite grey      |
|         | Light grey / Gentian blue         |
|         | Light grey / Light grey           |
|         | Light grey / Crimson red          |