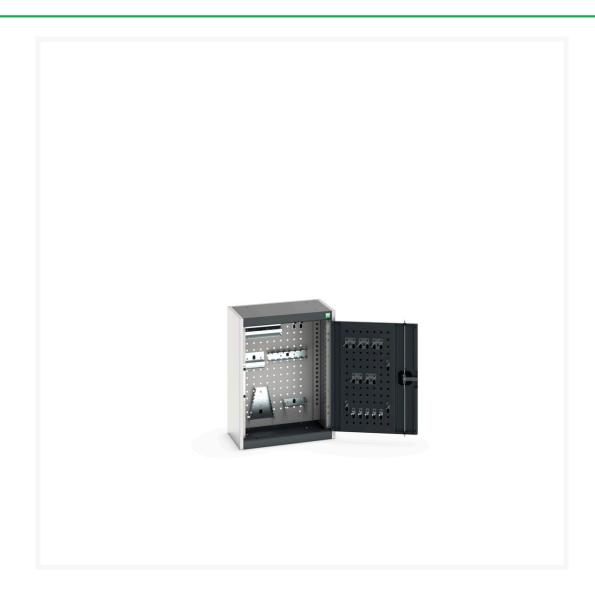

### **Short Description**

cubio cupboard with perfo backpanel & 20 piece hook kit WxDxH: 525x325x700mm

#### **Additional Information**

| Door type             | Perfo         |
|-----------------------|---------------|
| Width                 | 525           |
| Depth                 | 325           |
| Height                | 700           |
| Customs tariff number | 94032080      |
| Product material      | Sheet steel   |
| Product surface       | Powder coated |