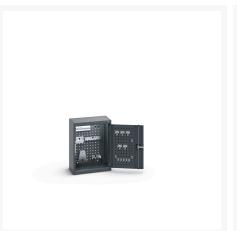

## **Product Options**

| Colour: | Anthracite grey / Anthracite grey |
|---------|-----------------------------------|
|         | Light grey / Anthracite grey      |
|         | Light grey / Gentian blue         |
|         | Light grey / Light grey           |
|         | Light grey / Crimson red          |