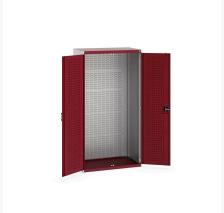

### **Short Description**

cubio cupboard with perfo doors, full louvre backpanel WxDxH: 1050x650x2000mm

### **Additional Information**

| Door type             | Perfo         |
|-----------------------|---------------|
| Door height 1         | 1900 mm       |
| Width                 | 1050          |
| Depth                 | 650           |
| Height                | 2000          |
| Customs tariff number | 94032080      |
| Product material      | Sheet steel   |
| Product surface       | Powder coated |

## **Product Options**

| Colour: | Anthracite grey / Anthracite grey |
|---------|-----------------------------------|
|         | Light grey / Anthracite grey      |
|         | Light grey / Gentian blue         |
|         | Light grey / Light grey           |
|         | Light grey / Crimson red          |