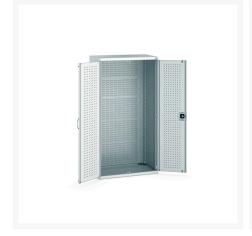

### **Short Description**

cubio cupboard with perfo doors, full louvre backpanel WxDxH: 1050x650x2000mm

### **Additional Information**

| Door type             | Perfo         |
|-----------------------|---------------|
| Door height 1         | 1900 mm       |
| Width                 | 1050          |
| Depth                 | 650           |
| Height                | 2000          |
| Customs tariff number | 94032080      |
| Product material      | Sheet steel   |
| Product surface       | Powder coated |