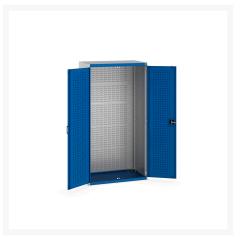

### **Short Description**

cubio cupboard with perfo doors, full louvre backpanel WxDxH: 1050x650x2000mm

### **Additional Information**

| Door type             | Perfo         |
|-----------------------|---------------|
| Door height 1         | 1900 mm       |
| Width                 | 1050          |
| Depth                 | 650           |
| Height                | 2000          |
| Customs tariff number | 94032080      |
| Product material      | Sheet steel   |
| Product surface       | Powder coated |