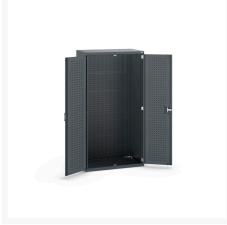

### **Short Description**

cubio cupboard with perfo doors, full louvre backpanel WxDxH: 1050x650x2000mm

### **Additional Information**

| Door type             | Perfo         |
|-----------------------|---------------|
| Door height 1         | 1900 mm       |
| Width                 | 1050          |
| Depth                 | 650           |
| Height                | 2000          |
| Customs tariff number | 94032080      |
| Product material      | Sheet steel   |
| Product surface       | Powder coated |

## **Product Options**

| Colour: | Anthracite grey / Anthracite grey |
|---------|-----------------------------------|
|         | Light grey / Anthracite grey      |
|         | Light grey / Gentian blue         |
|         | Light grey / Light grey           |
|         | Light grey / Crimson red          |