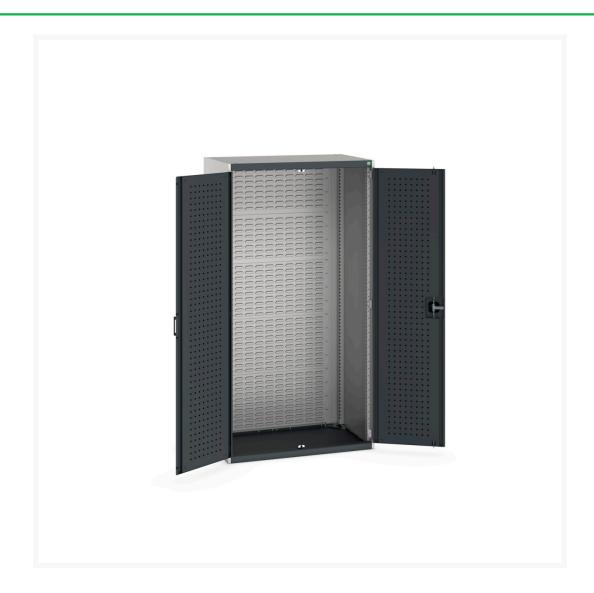

### **Short Description**

cubio cupboard with perfo doors, full louvre backpanel WxDxH: 1050x650x2000mm

### **Additional Information**

| Door type             | Perfo         |
|-----------------------|---------------|
| Door height 1         | 1900 mm       |
| Width                 | 1050          |
| Depth                 | 650           |
| Height                | 2000          |
| Customs tariff number | 94032080      |
| Product material      | Sheet steel   |
| Product surface       | Powder coated |