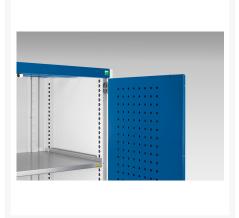

### **Short Description**

cubio cupboard with perfo doors, full louvre backpanel WxDxH: 1050x650x2000mm

### **Additional Information**

| Door type             | Perfo         |
|-----------------------|---------------|
| Door height 1         | 1900 mm       |
| Width                 | 1050          |
| Depth                 | 650           |
| Height                | 2000          |
| Customs tariff number | 94032080      |
| Product material      | Sheet steel   |
| Product surface       | Powder coated |