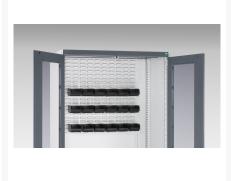

### **Short Description**

cubio cupboard with perfo doors, full louvre backpanel WxDxH: 1050x650x2000mm

### **Additional Information**

| Door type             | Perfo         |
|-----------------------|---------------|
| Door height 1         | 1900 mm       |
| Width                 | 1050          |
| Depth                 | 650           |
| Height                | 2000          |
| Customs tariff number | 94032080      |
| Product material      | Sheet steel   |
| Product surface       | Powder coated |