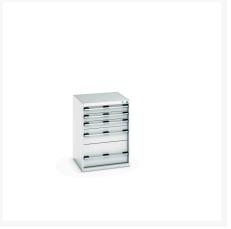

#### **Short Description**

cubio drawer cabinet with 5 drawers WxDxH: 650x650x900mm