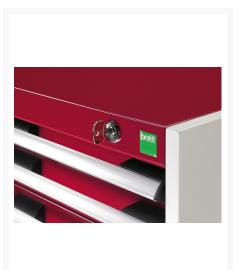

# **Product Options**

| Colour: | Light grey / Anthracite grey |
|---------|------------------------------|
|         | Light grey / Gentian blue    |
|         | Light grey / Light grey      |
|         | Light grey / Crimson red     |