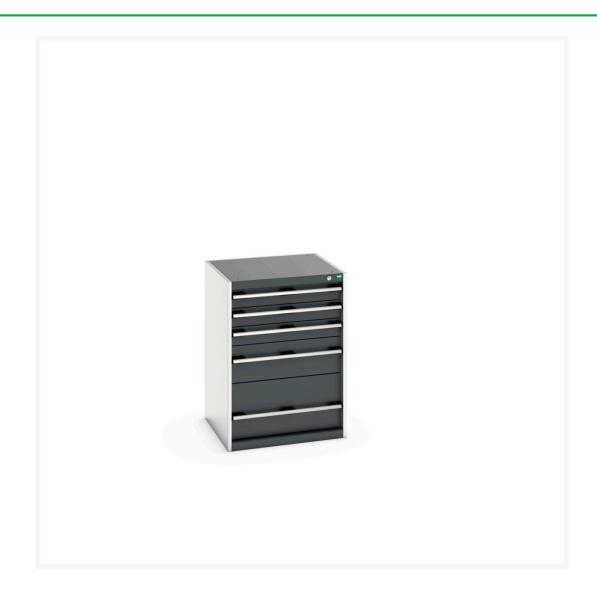

### 40019045. - cubio drawer cabinet

#### **Short Description**

cubio drawer cabinet with 5 drawers WxDxH: 650x650x900mm

## **Additional Information**

| Drawer load capacity         | 75 kg                 |
|------------------------------|-----------------------|
|                              |                       |
| Drawer height 1              | 100mm                 |
| Drawer 1 Internal Dimensions | 525mm x 525mm x 80mm  |
| Drawer height 2              | 100mm                 |
| Drawer 2 Internal Dimensions | 525mm x 525mm x 80mm  |
| Drawer height 3              | 100mm                 |
| Drawer 3 Internal Dimensions | 525mm x 525mm x 80mm  |
| Drawer height 4              | 200mm                 |
| Drawer 4 Internal Dimensions | 525mm x 525mm x 180mm |
| Drawer height 5              | 300mm                 |
| Drawer 5 Internal Dimensions | 525mm x 525mm x 280mm |
| Width                        | 650                   |
| Depth                        | 650                   |
| Height                       | 900                   |
| Customs tariff number        | 94032080              |
| Product material             | Sheet steel           |
| Product surface              | Powder coated         |