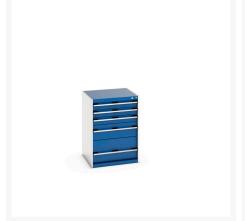

#### **Short Description**

cubio drawer cabinet with 5 drawers WxDxH: 650x650x900mm

#### **Product Images**

## **Additional Information**

| Drawer load capacity         | 75 kg                 |
|------------------------------|-----------------------|
|                              |                       |
| Drawer height 1              | 100mm                 |
| Drawer 1 Internal Dimensions | 525mm x 525mm x 80mm  |
| Drawer height 2              | 100mm                 |
| Drawer 2 Internal Dimensions | 525mm x 525mm x 80mm  |
| Drawer height 3              | 100mm                 |
| Drawer 3 Internal Dimensions | 525mm x 525mm x 80mm  |
| Drawer height 4              | 200mm                 |
| Drawer 4 Internal Dimensions | 525mm x 525mm x 180mm |
| Drawer height 5              | 300mm                 |
| Drawer 5 Internal Dimensions | 525mm x 525mm x 280mm |
| Width                        | 650                   |
| Depth                        | 650                   |
| Height                       | 900                   |
| Customs tariff number        | 94032080              |
| Product material             | Sheet steel           |
| Product surface              | Powder coated         |

# **Product Options**

| Colour: | Light grey / Anthracite grey |
|---------|------------------------------|
|         | Light grey / Gentian blue    |
|         | Light grey / Light grey      |
|         | Light grey / Crimson red     |