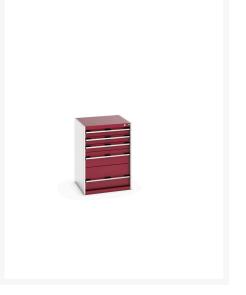

#### **Short Description**

cubio drawer cabinet with 5 drawers WxDxH: 650x650x900mm

#### **Product Images**

## **Additional Information**

| Drawer load capacity         | 75 kg                 |
|------------------------------|-----------------------|
|                              |                       |
| Drawer height 1              | 100mm                 |
| Drawer 1 Internal Dimensions | 525mm x 525mm x 80mm  |
| Drawer height 2              | 100mm                 |
| Drawer 2 Internal Dimensions | 525mm x 525mm x 80mm  |
| Drawer height 3              | 100mm                 |
| Drawer 3 Internal Dimensions | 525mm x 525mm x 80mm  |
| Drawer height 4              | 200mm                 |
| Drawer 4 Internal Dimensions | 525mm x 525mm x 180mm |
| Drawer height 5              | 300mm                 |
| Drawer 5 Internal Dimensions | 525mm x 525mm x 280mm |
| Width                        | 650                   |
| Depth                        | 650                   |
| Height                       | 900                   |
| Customs tariff number        | 94032080              |
| Product material             | Sheet steel           |
| Product surface              | Powder coated         |

# **Product Options**

| Colour: | Light grey / Anthracite grey |
|---------|------------------------------|
|         | Light grey / Gentian blue    |
|         | Light grey / Light grey      |
|         | Light grey / Crimson red     |