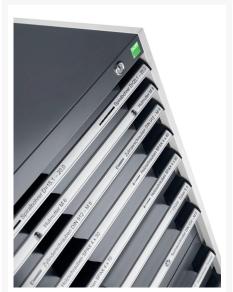

### 40019045. - cubio drawer cabinet

#### **Short Description**

cubio drawer cabinet with 5 drawers WxDxH: 650x650x900mm

#### **Product Images**



















## **Additional Information**

| Drawer load capacity         | 75 kg                 |
|------------------------------|-----------------------|
|                              |                       |
| Drawer height 1              | 100mm                 |
| Drawer 1 Internal Dimensions | 525mm x 525mm x 80mm  |
| Drawer height 2              | 100mm                 |
| Drawer 2 Internal Dimensions | 525mm x 525mm x 80mm  |
| Drawer height 3              | 100mm                 |
| Drawer 3 Internal Dimensions | 525mm x 525mm x 80mm  |
| Drawer height 4              | 200mm                 |
| Drawer 4 Internal Dimensions | 525mm x 525mm x 180mm |
| Drawer height 5              | 300mm                 |
| Drawer 5 Internal Dimensions | 525mm x 525mm x 280mm |
| Width