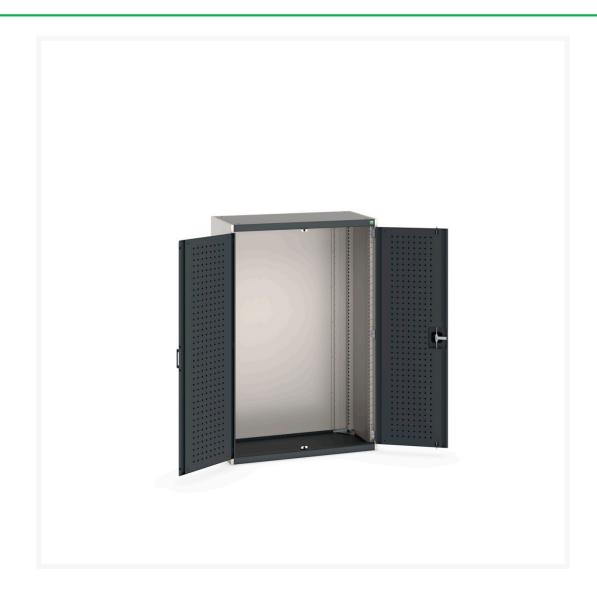

### **Short Description**

cubio cupboard with perfo doors WxDxH: 1050x525x1600mm

### **Additional Information**

| Door type             | Perfo         |
|-----------------------|---------------|
| Width                 | 1050          |
| Depth                 | 525           |
| Height                | 1600          |
| Customs tariff number | 94032080      |
| Product material      | Sheet steel   |
| Product surface       | Powder coated |