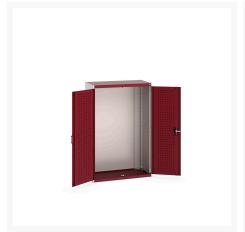

### **Short Description**

cubio cupboard with perfo doors WxDxH: 1050x525x1600mm

### **Additional Information**

| Door type             | Perfo         |
|-----------------------|---------------|
| Width                 | 1050          |
| Depth                 | 525           |
| Height                | 1600          |
| Customs tariff number | 94032080      |
| Product material      | Sheet steel   |
| Product surface       | Powder coated |

## **Product Options**

| Colour: | Anthracite grey / Anthracite grey |
|---------|-----------------------------------|
|         | Light grey / Anthracite grey      |
|         | Light grey / Gentian blue         |
|         | Light grey / Light grey           |
|         | Light grey / Crimson red          |