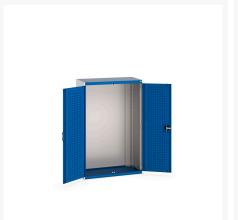

### **Short Description**

cubio cupboard with perfo doors WxDxH: 1050x525x1600mm

### **Additional Information**

| Door type             | Perfo         |
|-----------------------|---------------|
| Width                 | 1050          |
| Depth                 | 525           |
| Height                | 1600          |
| Customs tariff number | 94032080      |
| Product material      | Sheet steel   |
| Product surface       | Powder coated |