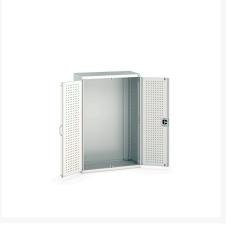

### **Short Description**

cubio cupboard with perfo doors WxDxH: 1050x525x1600mm

### **Additional Information**

| Door type             | Perfo         |
|-----------------------|---------------|
| Width                 | 1050          |
| Depth                 | 525           |
| Height                | 1600          |
| Customs tariff number | 94032080      |
| Product material      | Sheet steel   |
| Product surface       | Powder coated |

## **Product Options**

| Colour: | Anthracite grey / Anthracite grey |
|---------|-----------------------------------|
|         | Light grey / Anthracite grey      |
|         | Light grey / Gentian blue         |
|         | Light grey / Light grey           |
|         | Light grey / Crimson red          |