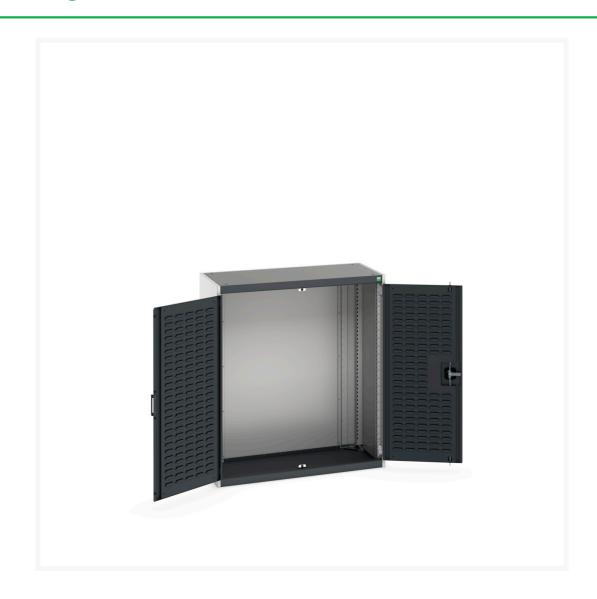

### **Short Description**

cubio cupboard with louvre doors WxDxH: 1050x525x1200mm

### **Additional Information**

| Door type             | Louvre        |
|-----------------------|---------------|
| Width                 | 1050          |
| Depth                 | 525           |
| Height                | 1200          |
| Customs tariff number | 94032080      |
| Product material      | Sheet steel   |
| Product surface       | Powder coated |