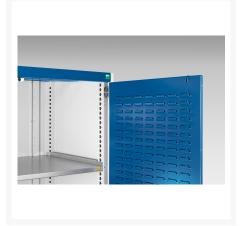

### **Short Description**

cubio cupboard with louvre doors WxDxH: 1050x525x1200mm

### **Additional Information**

| Door type             | Louvre        |
|-----------------------|---------------|
| Width                 | 1050          |
| Depth                 | 525           |
| Height                | 1200          |
| Customs tariff number | 94032080      |
| Product material      | Sheet steel   |
| Product surface       | Powder coated |