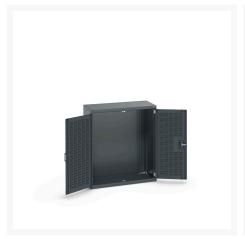

### **Short Description**

cubio cupboard with louvre doors WxDxH: 1050x525x1200mm

### **Additional Information**

| Door type             | Louvre        |
|-----------------------|---------------|
| Width                 | 1050          |
| Depth                 | 525           |
| Height                | 1200          |
| Customs tariff number | 94032080      |
| Product material      | Sheet steel   |
| Product surface       | Powder coated |

## **Product Options**

| Colour: | Anthracite grey / Anthracite grey |
|---------|-----------------------------------|
|         | Light grey / Anthracite grey      |
|         | Light grey / Gentian blue         |
|         | Light grey / Light grey           |
|         | Light grey / Crimson red          |