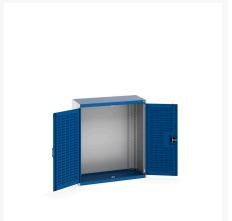

### **Short Description**

cubio cupboard with louvre doors WxDxH: 1050x525x1200mm

### **Additional Information**

| Door type             | Louvre        |
|-----------------------|---------------|
| Width                 | 1050          |
| Depth                 | 525           |
| Height                | 1200          |
| Customs tariff number | 94032080      |
| Product material      | Sheet steel   |
| Product surface       | Powder coated |

## **Product Options**

| Colour: | Anthracite grey / Anthracite grey |
|---------|-----------------------------------|
|         | Light grey / Anthracite grey      |
|         | Light grey / Gentian blue         |
|         | Light grey / Light grey           |
|         | Light grey / Crimson red          |