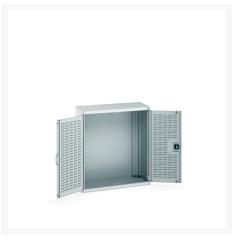

### **Short Description**

cubio cupboard with louvre doors WxDxH: 1050x525x1200mm

### **Additional Information**

| Door type             | Louvre        |
|-----------------------|---------------|
| Width                 | 1050          |
| Depth                 | 525           |
| Height                | 1200          |
| Customs tariff number | 94032080      |
| Product material      | Sheet steel   |
| Product surface       | Powder coated |

## **Product Options**

| Colour: | Anthracite grey / Anthracite grey |
|---------|-----------------------------------|
|         | Light grey / Anthracite grey      |
|         | Light grey / Gentian blue         |
|         | Light grey / Light grey           |
|         | Light grey / Crimson red          |