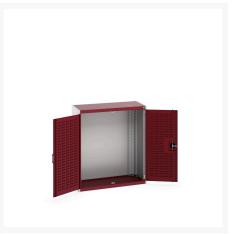

# 40013016. - cubio cupboard

### **Short Description**

cubio cupboard with louvre doors WxDxH: 1050x525x1200mm

### **Additional Information**

| Door type             | Louvre        |
|-----------------------|---------------|
| Width                 | 1050          |
| Depth                 | 525           |
| Height                | 1200          |
| Customs tariff number | 94032080      |
| Product material      | Sheet steel   |
| Product surface       | Powder coated |