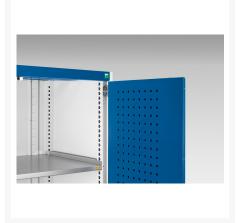

### **Short Description**

cubio cupboard with perfo doors WxDxH: 1050x525x1200mm

### **Additional Information**

| Door type             | Perfo         |
|-----------------------|---------------|
| Width                 | 1050          |
| Depth                 | 525           |
| Height                | 1200          |
| Customs tariff number | 94032080      |
| Product material      | Sheet steel   |
| Product surface       | Powder coated |