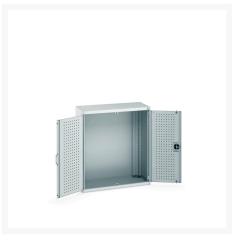

### **Short Description**

cubio cupboard with perfo doors WxDxH: 1050x525x1200mm

### **Additional Information**

| Door type             | Perfo         |
|-----------------------|---------------|
| Width                 | 1050          |
| Depth                 | 525           |
| Height                | 1200          |
| Customs tariff number | 94032080      |
| Product material      | Sheet steel   |
| Product surface       | Powder coated |

## **Product Options**

| Colour: | Anthracite grey / Anthracite grey |
|---------|-----------------------------------|
|         | Light grey / Anthracite grey      |
|         | Light grey / Gentian blue         |
|         | Light grey / Light grey           |
|         | Light grey / Crimson red          |