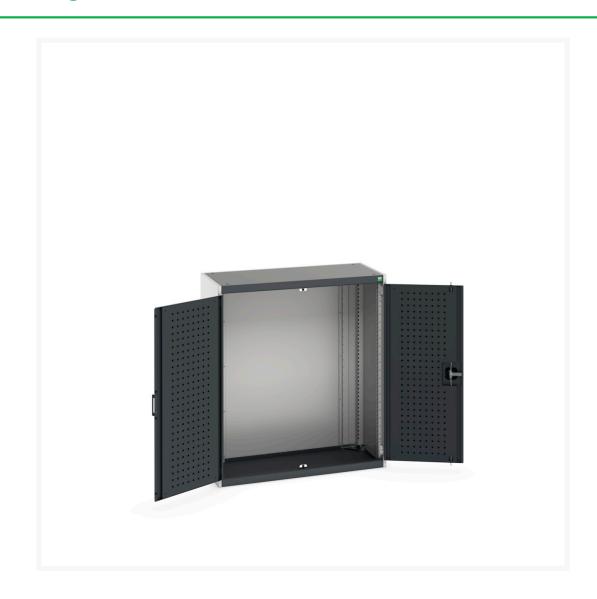

### **Short Description**

cubio cupboard with perfo doors WxDxH: 1050x525x1200mm

### **Additional Information**

| Door type             | Perfo         |
|-----------------------|---------------|
| Width                 | 1050          |
| Depth                 | 525           |
| Height                | 1200          |
| Customs tariff number | 94032080      |
| Product material      | Sheet steel   |
| Product surface       | Powder coated |