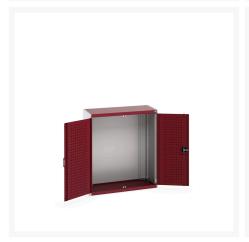

### **Short Description**

cubio cupboard with perfo doors WxDxH: 1050x525x1200mm

### **Additional Information**

| Door type             | Perfo         |
|-----------------------|---------------|
| Width                 | 1050          |
| Depth                 | 525           |
| Height                | 1200          |
| Customs tariff number | 94032080      |
| Product material      | Sheet steel   |
| Product surface       | Powder coated |

## **Product Options**

| Colour: | Anthracite grey / Anthracite grey |
|---------|-----------------------------------|
|         | Light grey / Anthracite grey      |
|         | Light grey / Gentian blue         |
|         | Light grey / Light grey           |
|         | Light grey / Crimson red          |