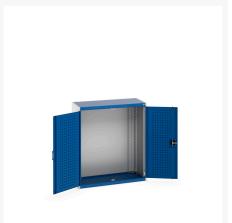

### **Short Description**

cubio cupboard with perfo doors WxDxH: 1050x525x1200mm

### **Additional Information**

| Door type             | Perfo         |
|-----------------------|---------------|
| Width                 | 1050          |
| Depth                 | 525           |
| Height                | 1200          |
| Customs tariff number | 94032080      |
| Product material      | Sheet steel   |
| Product surface       | Powder coated |

## **Product Options**

| Colour: | Anthracite grey / Anthracite grey |
|---------|-----------------------------------|
|         | Light grey / Anthracite grey      |
|         | Light grey / Gentian blue         |
|         | Light grey / Light grey           |
|         | Light grey / Crimson red          |