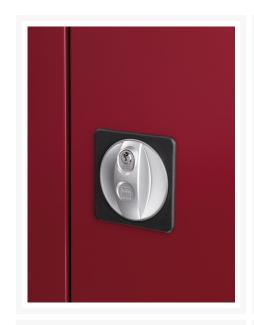

# 40013014. - cubio cupboard

### **Short Description**

cubio cupboard with louvre doors WxDxH: 1050x525x1000mm

### **Product Images**



















### **Additional Information**

| Door type             | Louvre        |
|-----------------------|---------------|
| Width                 | 1050          |
| Depth                 | 525           |
| Height                | 1000          |
| Customs tariff number | 94032080      |
| Product material      | Sheet steel   |
| Product surface       | Powder coated |

## **Product Options**

| Colour: | Anthracite grey / Anthracite grey |
|---------|-----------------------------------|
|         | Light grey / Anthracite grey      |
|         | Light grey / Gentian blue         |
|         | Light grey / Light grey           |
|         | Light grey / Crimson red          |