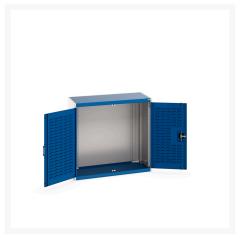

### **Short Description**

cubio cupboard with louvre doors WxDxH: 1050x525x1000mm

### **Additional Information**

| Door type             | Louvre        |
|-----------------------|---------------|
| Width                 | 1050          |
| Depth                 | 525           |
| Height                | 1000          |
| Customs tariff number | 94032080      |
| Product material      | Sheet steel   |
| Product surface       | Powder coated |