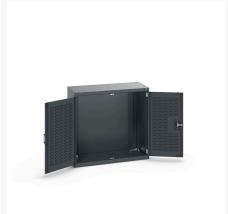

### **Short Description**

cubio cupboard with louvre doors WxDxH: 1050x525x1000mm

### **Additional Information**

| Door type             | Louvre        |
|-----------------------|---------------|
| Width                 | 1050          |
| Depth                 | 525           |
| Height                | 1000          |
| Customs tariff number | 94032080      |
| Product material      | Sheet steel   |
| Product surface       | Powder coated |