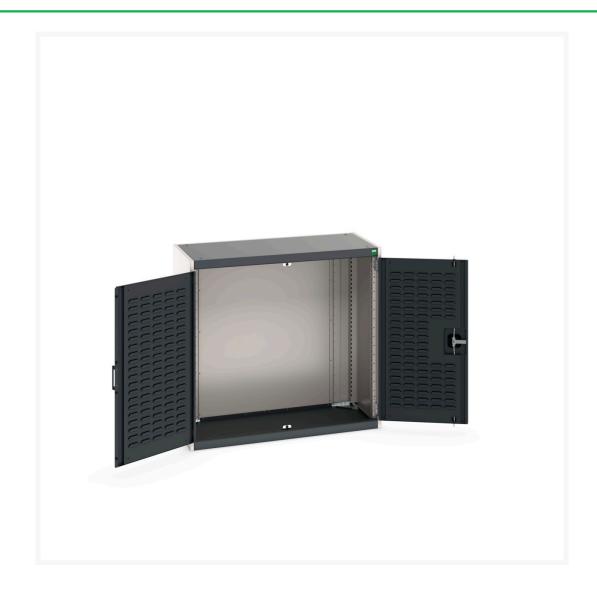

### **Short Description**

cubio cupboard with louvre doors WxDxH: 1050x525x1000mm

### **Additional Information**

| Door type             | Louvre        |
|-----------------------|---------------|
| Width                 | 1050          |
| Depth                 | 525           |
| Height                | 1000          |
| Customs tariff number | 94032080      |
| Product material      | Sheet steel   |
| Product surface       | Powder coated |