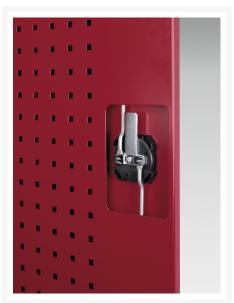

# 40013014. - cubio cupboard

### **Short Description**

cubio cupboard with louvre doors WxDxH: 1050x525x1000mm

### **Product Images**



















### **Additional Information**

| Door type             | Louvre        |
|-----------------------|---------------|
| Width                 | 1050          |
| Depth                 | 525           |
| Height                | 1000          |
| Customs tariff number | 94032080      |
| Product material      | Sheet steel   |
| Product surface       | Powder coated |

## **Product Options**

| Colour: | Anthracite grey / Anthracite grey |
|---------|-----------------------------------|
|         | Light grey / Anthracite grey      |
|         | Light grey / Gentian blue         |
|         | Light grey / Light grey           |
|         | Light grey / Crimson red          |