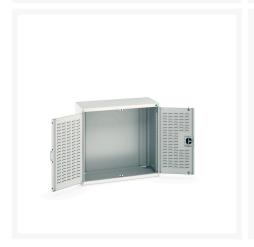

### **Short Description**

cubio cupboard with louvre doors WxDxH: 1050x525x1000mm

### **Additional Information**

| Door type             | Louvre        |
|-----------------------|---------------|
| Width                 | 1050          |
| Depth                 | 525           |
| Height                | 1000          |
| Customs tariff number | 94032080      |
| Product material      | Sheet steel   |
| Product surface       | Powder coated |