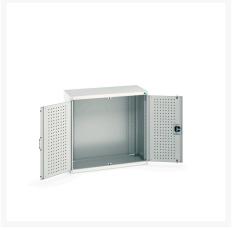

### **Short Description**

cubio cupboard with perfo doors WxDxH: 1050x525x1000mm

### **Additional Information**

| Door type             | Perfo         |
|-----------------------|---------------|
| Width                 | 1050          |
| Depth                 | 525           |
| Height                | 1000          |
| Customs tariff number | 94032080      |
| Product material      | Sheet steel   |
| Product surface       | Powder coated |

## **Product Options**

| Colour: | Anthracite grey / Anthracite grey |
|---------|-----------------------------------|
|         | Light grey / Anthracite grey      |
|         | Light grey / Gentian blue         |
|         | Light grey / Light grey           |
|         | Light grey / Crimson red          |