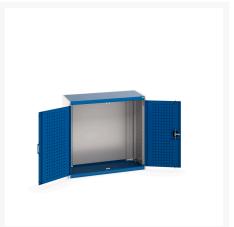

### **Short Description**

cubio cupboard with perfo doors WxDxH: 1050x525x1000mm

### **Additional Information**

| Door type             | Perfo         |
|-----------------------|---------------|
| Width                 | 1050          |
| Depth                 | 525           |
| Height                | 1000          |
| Customs tariff number | 94032080      |
| Product material      | Sheet steel   |
| Product surface       | Powder coated |

## **Product Options**

| Colour: | Anthracite grey / Anthracite grey |
|---------|-----------------------------------|
|         | Light grey / Anthracite grey      |
|         | Light grey / Gentian blue         |
|         | Light grey / Light grey           |
|         | Light grey / Crimson red          |