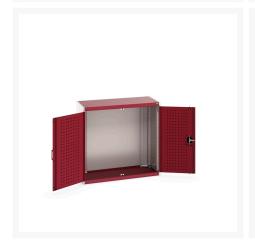

### **Short Description**

cubio cupboard with perfo doors WxDxH: 1050x525x1000mm

### **Additional Information**

| Door type             | Perfo         |
|-----------------------|---------------|
| Width                 | 1050          |
| Depth                 | 525           |
| Height                | 1000          |
| Customs tariff number | 94032080      |
| Product material      | Sheet steel   |
| Product surface       | Powder coated |

## **Product Options**

| Colour: | Anthracite grey / Anthracite grey |
|---------|-----------------------------------|
|         | Light grey / Anthracite grey      |
|         | Light grey / Gentian blue         |
|         | Light grey / Light grey           |
|         | Light grey / Crimson red          |