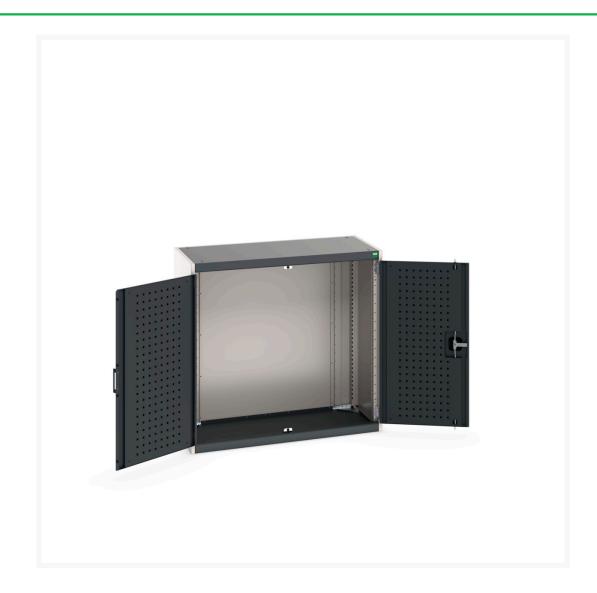

### **Short Description**

cubio cupboard with perfo doors WxDxH: 1050x525x1000mm

### **Additional Information**

| Door type             | Perfo         |
|-----------------------|---------------|
| Width                 | 1050          |
| Depth                 | 525           |
| Height                | 1000          |
| Customs tariff number | 94032080      |
| Product material      | Sheet steel   |
| Product surface       | Powder coated |