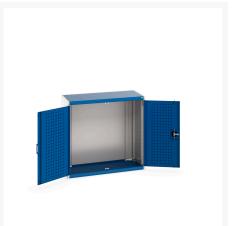

### **Short Description**

cubio cupboard with perfo doors WxDxH: 1050x525x1000mm

### **Additional Information**

| Door type             | Perfo         |
|-----------------------|---------------|
| Width                 | 1050          |
| Depth                 | 525           |
| Height                | 1000          |
| Customs tariff number | 94032080      |
| Product material      | Sheet steel   |
| Product surface       | Powder coated |

## **Product Options**

| Colour: | Anthracite grey / Anthracite grey |
|---------|-----------------------------------|
|         | Light grey / Anthracite grey      |
|         | Light grey / Gentian blue         |
|         | Light grey / Light grey           |
|         | Light grey / Crimson red          |