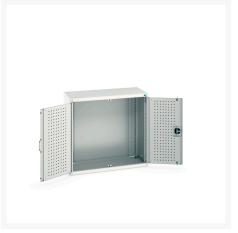

### **Short Description**

cubio cupboard with perfo doors WxDxH: 1050x525x1000mm

### **Additional Information**

| Door type             | Perfo         |
|-----------------------|---------------|
| Width                 | 1050          |
| Depth                 | 525           |
| Height                | 1000          |
| Customs tariff number | 94032080      |
| Product material      | Sheet steel   |
| Product surface       | Powder coated |

## **Product Options**

| Colour: | Anthracite grey / Anthracite grey |
|---------|-----------------------------------|
|         | Light grey / Anthracite grey      |
|         | Light grey / Gentian blue         |
|         | Light grey / Light grey           |
|         | Light grey / Crimson red          |