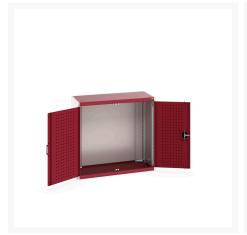

### **Short Description**

cubio cupboard with perfo doors WxDxH: 1050x525x1000mm

### **Additional Information**

| Door type             | Perfo         |
|-----------------------|---------------|
| Width                 | 1050          |
| Depth                 | 525           |
| Height                | 1000          |
| Customs tariff number | 94032080      |
| Product material      | Sheet steel   |
| Product surface       | Powder coated |

## **Product Options**

| Colour: | Anthracite grey / Anthracite grey |
|---------|-----------------------------------|
|         | Light grey / Anthracite grey      |
|         | Light grey / Gentian blue         |
|         | Light grey / Light grey           |
|         | Light grey / Crimson red          |