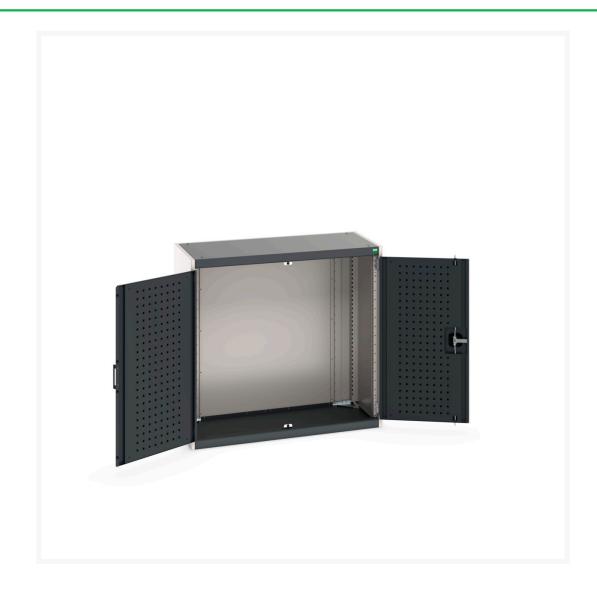

### **Short Description**

cubio cupboard with perfo doors WxDxH: 1050x525x1000mm

### **Additional Information**

| Door type             | Perfo         |
|-----------------------|---------------|
| Width                 | 1050          |
| Depth                 | 525           |
| Height                | 1000          |
| Customs tariff number | 94032080      |
| Product material      | Sheet steel   |
| Product surface       | Powder coated |