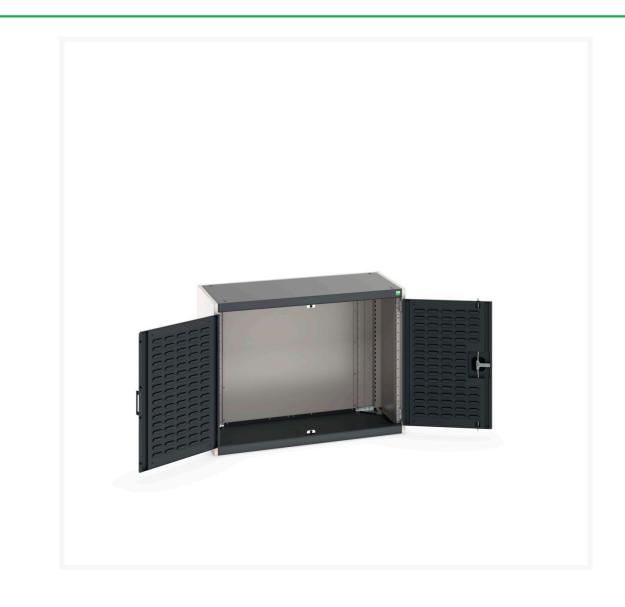

# 40013010. - cubio cupboard

#### **Short Description**

cubio cupboard with louvre doors WxDxH: 1050x525x800mm

### **Additional Information**

| Door type             | Louvre        |
|-----------------------|---------------|
| Width                 | 1050          |
| Depth                 | 525           |
| Height                | 800           |
| Customs tariff number | 94032080      |
| Product material      | Sheet steel   |
| Product surface       | Powder coated |