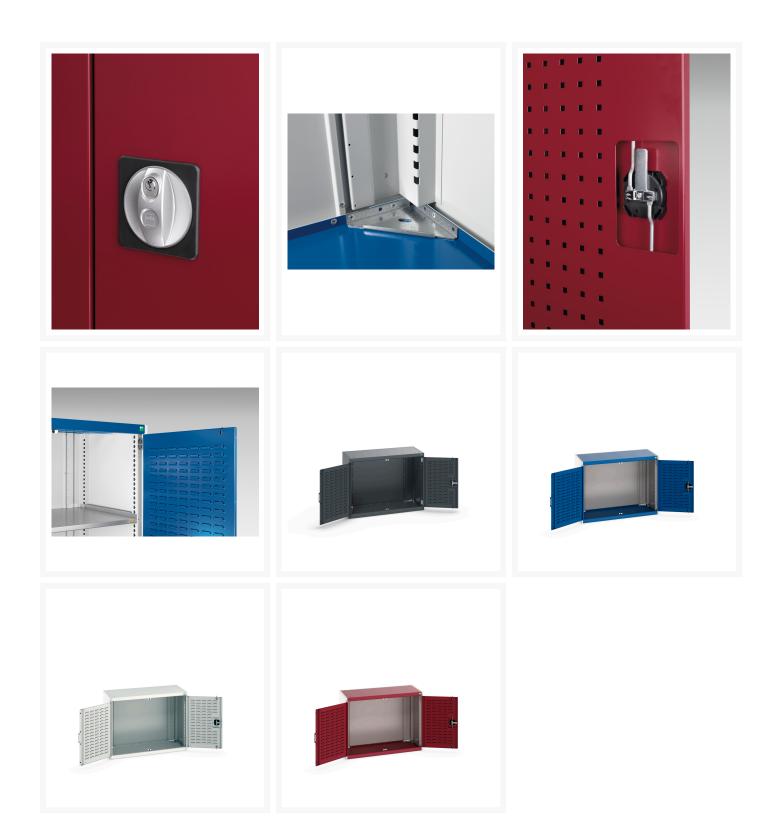

#### **Product Images**

## **Product Options**

| Colour: | Anthracite grey              |
|---------|------------------------------|
|         | Light grey / Anthracite grey |
|         | Light grey / Gentian blue    |
|         | Light grey / Light grey      |
|         | Light grey / Crimson red     |