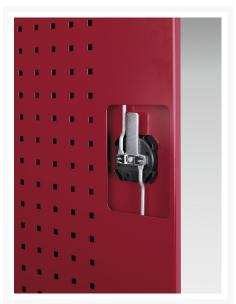

### **Short Description**

cubio cupboard with louvre doors WxDxH: 1050x525x800mm

### **Additional Information**

| Door type             | Louvre        |
|-----------------------|---------------|
| Width                 | 1050          |
| Depth                 | 525           |
| Height                | 800           |
| Customs tariff number | 94032080      |
| Product material      | Sheet steel   |
| Product surface       | Powder coated |