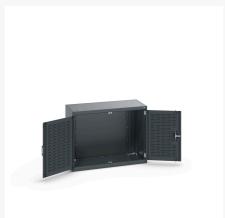

### **Short Description**

cubio cupboard with louvre doors WxDxH: 1050x525x800mm

### **Additional Information**

| Door type             | Louvre        |
|-----------------------|---------------|
| Width                 | 1050          |
| Depth                 | 525           |
| Height                | 800           |
| Customs tariff number | 94032080      |
| Product material      | Sheet steel   |
| Product surface       | Powder coated |

## **Product Options**

| Colour: | Anthracite grey              |
|---------|------------------------------|
|         | Light grey / Anthracite grey |
|         | Light grey / Gentian blue    |
|         | Light grey / Light grey      |
|         | Light grey / Crimson red     |