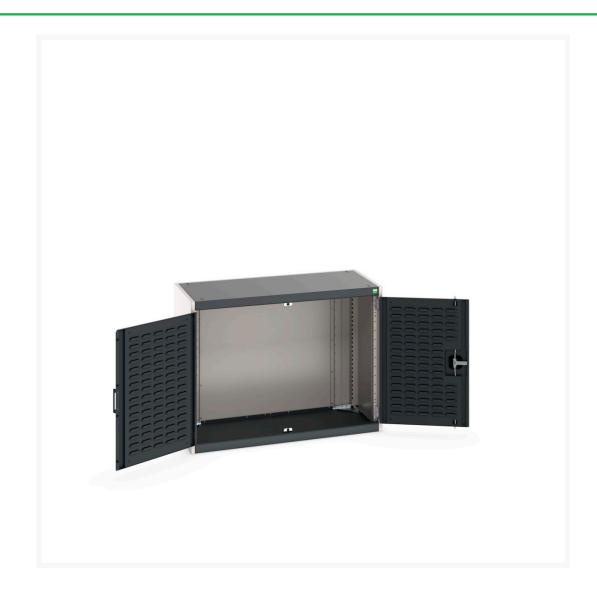

### **Short Description**

cubio cupboard with louvre doors WxDxH: 1050x525x800mm

### **Additional Information**

| Door type             | Louvre        |
|-----------------------|---------------|
| Width                 | 1050          |
| Depth                 | 525           |
| Height                | 800           |
| Customs tariff number | 94032080      |
| Product material      | Sheet steel   |
| Product surface       | Powder coated |