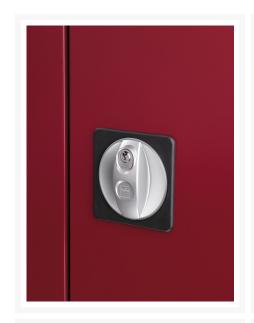

### **Additional Information**

| Door type             | Louvre        |
|-----------------------|---------------|
| Width                 | 1050          |
| Depth                 | 525           |
| Height                | 800           |
| Customs tariff number | 94032080      |
| Product material      | Sheet steel   |
| Product surface       | Powder coated |