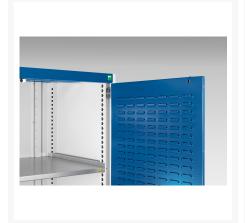

### **Additional Information**

| Door type             | Louvre        |
|-----------------------|---------------|
| Width                 | 1050          |
| Depth                 | 525           |
| Height                | 800           |
| Customs tariff number | 94032080      |
| Product material      | Sheet steel   |
| Product surface       | Powder coated |