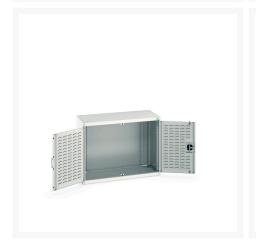

### **Short Description**

cubio cupboard with louvre doors WxDxH: 1050x525x800mm

### **Additional Information**

| Door type             | Louvre        |
|-----------------------|---------------|
| Width                 | 1050          |
| Depth                 | 525           |
| Height                | 800           |
| Customs tariff number | 94032080      |
| Product material      | Sheet steel   |
| Product surface       | Powder coated |

## **Product Options**

| Colour: | Anthracite grey              |
|---------|------------------------------|
|         | Light grey / Anthracite grey |
|         | Light grey / Gentian blue    |
|         | Light grey / Light grey      |
|         | Light grey / Crimson red     |