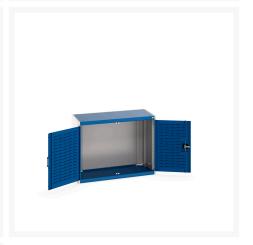

### **Short Description**

cubio cupboard with louvre doors WxDxH: 1050x525x800mm

### **Additional Information**

| Door type             | Louvre        |
|-----------------------|---------------|
| Width                 | 1050          |
| Depth                 | 525           |
| Height                | 800           |
| Customs tariff number | 94032080      |
| Product material      | Sheet steel   |
| Product surface       | Powder coated |

## **Product Options**

| Colour: | Anthracite grey              |
|---------|------------------------------|
|         | Light grey / Anthracite grey |
|         | Light grey / Gentian blue    |
|         | Light grey / Light grey      |
|         | Light grey / Crimson red     |